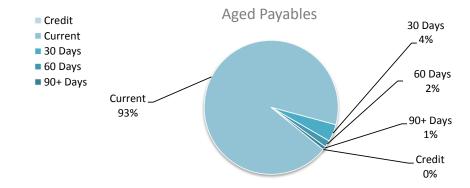

|        |           |         |         |          | 9,475   |
| Other payables                     |        |           |         |         |          | 60,814  |
| Trust Liability                    |        |           |         |         |          | 200     |
| Total payables general outstanding |        |           |         |         |          | 164,487 |

Amounts shown above include GST (where applicable)

#### **KEY INFORMATION**

Trade and other payables represent liabilities for goods and services provided to the Shire that are unpaid and arise when the Shire becomes obliged to make future payments in respect of the purchase of these goods and services. The amounts are unsecured, are recognised as a current liability and are normally paid within 30 days of recognition.





| General rate revenue                       |            | Budget YTD Actual |             |           |         |      |           |           |         |       |           |
|--------------------------------------------|------------|-------------------|-------------|-----------|---------|------|-----------|-----------|---------|-------|-----------|
|                                            | Rate in    | Number of         | Rateable    | Rate      | Interim | Back | Total     | Rate      | Interim | Back  | Total     |
|                                            | \$ (cents) | Properties        | Value       | Revenue   | Rate    | Rate | Revenue   | Revenue   | Rates   | Rates | Revenue   |
| RATE TYPE                                  |            |                   |