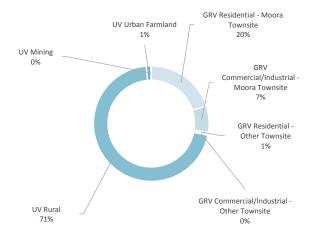

|             |           |         |      | 25,223    |           |         |       | 0         |
| Total general rates                        |            |                   |             |           |         |      | 4,357,036 |           |         |       | 4,338,270 |

#### **KEY INFORMATION**

Prepaid rates are, until the taxable event for the rates has occurred, refundable at the request of the ratepayer. Rates received in advance give rise to a financial liability. On 1 July 2020 the prepaid rates were recognised as a financial asset and a related amount was recognised as a financial liability and no income was recognised. When the taxable event occurs the financial liability is extinguished and income recognised for the prepaid rates that have not been refunded.





## **OPERATING ACTIVITIES** NOTE 7 **DISPOSAL OF ASSETS**

|            |                             |          | Budget   |        |          |          |          | YTD Actual |        |
|------------|-----------------------------|----------|----------|--------|----------|----------|----------|------------|--------|
|            |                             | Net Book |          |        |          | Net Book |          |            |        |
| Asset Ref. | Asset description           | Value    | Proceeds | Profit | (Loss)   | Value    | Proceeds | Profit     | (Loss) |
|            |                             | \$       | \$       | \$     | \$       | \$       | \$       | \$         | \$     |
|            | Buildings                   |          |          |        |