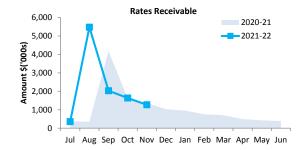

| icable) |         |          |         |          |           |

0%

7%

#### **KEY INFORMATION**

Trade and other receivables include amounts due from ratepayers for unpaid rates and service charges and other amounts due from third parties for goods sold and services performed in the ordinary course of business. Receivables expected to be collected within 12 months of the end of the reporting period are classified as current assets. All other receivables are classified as non-current assets. Collectability of trade and other receivables is reviewed on an ongoing basis. Debts that are known to be uncollectible are written off when identified. An allowance for impairment of receivables is raised when there is objective evidence that they will not be collectible.





## **OPERATING ACTIVITIES** NOTE 4 **OTHER CURRENT ASSETS**

| Other current assets       | Opening<br>Balance<br>1 July 2021 | Asset<br>Increase | Asset<br>Reduction | Closing<br>Balance<br>30 November 2021 |
|----------------------------|-----------------------------------|-------------------|--------------------|----------------------------------------|
|                            | \$                                | \$                | \$                 | \$                                     |
| Inventory                  |                                   |                   |                    |                                        |
| Fuel & Oil                 | 28,093                            | 1,195             |                    | 0 29,288