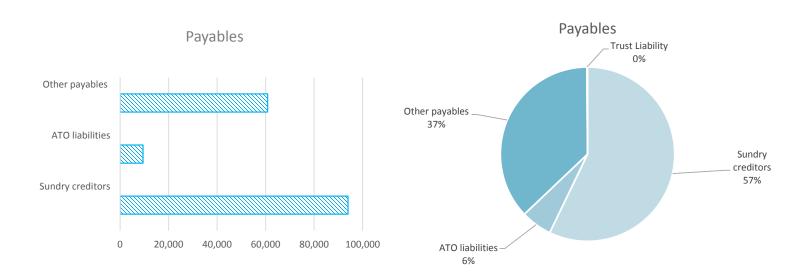

|        |           |         |         |          | 9,475   |
| Other payables                     |        |           |         |         |          | 60,814  |
| Trust Liability                    |        |           |         |         |          | 200     |
| Total payables general outstanding |        |           |         |         |          | 164,487 |

Amounts shown above include GST (where applicable)

#### **KEY INFORMATION**

Trade and other payables represent liabilities for goods and services provided to the Shire that are unpaid and arise when the Shire becomes obliged to make future payments in respect of the purchase of these goods and services. The amounts are unsecured, are recognised as a current liability and are normally paid within 30 days of recognition.





| General rate revenue                       |            | Budget YTD Actual |             |           |         |      |           |           |         |       |           |
|--------------------------------------------|------------|-------------------|-------------|-----------|---------|------|-----------|-----------|---------|-------|-----------|
|                                            | Rate in    | Number of         | Rateable    | Rate      | Interim | Back | Total     | Rate      | Interim | Back  | Total     |
|                                            | \$ (cents) | Properties        | Value       | Revenue   | Rate    | Rate | Revenue   | Revenue   | Rates   | Rates | Revenue   |
| RATE TYPE                                  |            |                   |