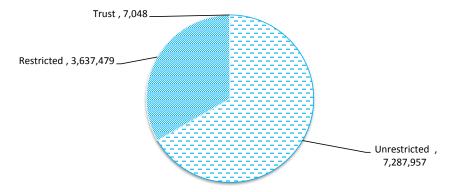

nal maturities of three months or less that are readily convertible to known amounts of cash and which are subject to an insignificant risk of changes in value and bank overdrafts. Bank overdrafts are reported as short term borrowings in current liabilities in the statement of net current assets.

The local government classifies financial assets at amortised cost if both of the following criteria are met:

- the asset is held within a business model whose objective is to collect the contractual cashflows, and
- the contractual terms give rise to cash flows that are solely payments of principal and interest.

Financial assets at amortised cost held with registered financial institutions are listed in this note other financial assets at amortised cost are provided in Note 4 - Other assets.



## **OPERATING ACTIVITIES** NOTE 3 **RECEIVABLES**

| Rates receivable               | 30 Jun 2021 | 30 Nov 2021 |
|--------------------------------|-------------|-------------|
|                                | \$          | \$          |
| Opening arrears previous years | 385,000     | 364,733     |
| Levied this year               | 5,314,017   | 4,338,270   |
| Less - collections to date     | (5,334,284) | (3,436,696) |
| Equals current outstanding     | 364,733     | 1,266,307   |
|                                |             |             |
|                                |             |             |
| Net rates collectable          | 364,733     | 1,266,307   |
| % Collected                    | 93.6%       | 73.1%       |
|                                |             |