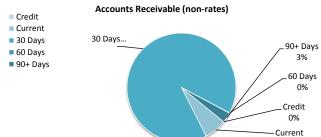

| icable) |         |          |         |          |           |

0%

7%

#### **KEY INFORMATION**

Trade and other receivables include amounts due from ratepayers for unpaid rates and service charges and other amounts due from third parties for goods sold and services performed in the ordinary course of business. Receivables expected to be collected within 12 months of the end of the reporting period are classified as current assets. All other receivables are classified as non-current assets. Collectability of trade and other receivables is reviewed on an ongoing basis. Debts that are known to be uncollectible are written off when identified. An allowance for impairment of receivables is raised when there is objective evidence that they will not be collectible.





## **OPERATING ACTIVITIES** NOTE 4 **OTHER CURRENT ASSETS**

| Other current assets       | Opening<br>Balance<br>1 July 2021 | Asset<br>Increase | Asset<br>Reduction | Closing<br>Balance<br>30 November 2021 |
|----------------------------|-----------------------------------|-------------------|--------------------|----------------------------------------|
|                            | \$                                | \$                | \$                 | \$                                     |
| Inventory                  |                                   |                   |                    |                                        |
| Fuel & Oil                 | 28,093                            | 1,195             |                    | 0 29,288