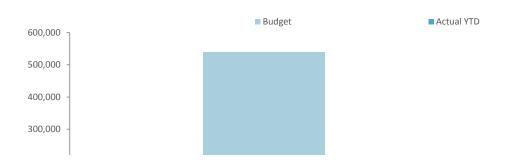

| (      |
|            | Steel Drum Vibrating Roller | 35,000   | 40,000   | 5,000  | 0        | 0        | 0        | 0          | (      |
|            | Front End Loader            | 60,000   | 95,000   | 35,000 | 0        | 0        | 0        | 0          | C      |
|            | Side Tipper                 | 12,000   | 20,000   | 8,000  | 0        | 0        | 0        | 0          | C      |
|            | Prime Mover                 | 135,000  | 85,000   | 0      | (50,000) | 0        | 0        | 0          | C      |
|            | Grader                      | 130,000  | 100,000  | 0      | (30,000) | 0        | 0        | 0          | C      |
|            |                             | 571,500  | 539,500  | 48,000 | (80,000) | 0        | 37,273   | 37,273     | 0      |



## **INVESTING ACTIVITIES** NOTE 8 **CAPITAL ACQUISITIONS**

|                                              | ·          |            |            | YTD Actual  |
|----------------------------------------------|------------|------------|------------|-------------|
| Capital acquisitions                         | Budget     | YTD Budget | YTD Actual | Variance    |
|                                              | \$         | \$         | \$         | \$          |
| Buildings                                    | 3,370,000  | 1,404,130  | 47,623     | (1,356,507) |
| Furniture and equipment                      | 50,000     | 20,830     | 7,897      | (12,933)    |
| Plant and equipment                          | 1,953,000  | 813,730    | 141,578    | (672,152)   |
| Infrastructure - road