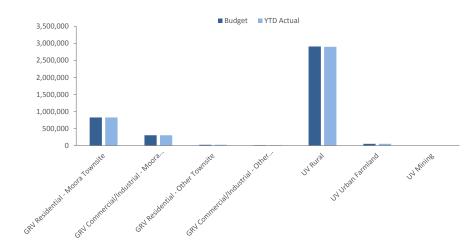

|             |           |         |      | 25,223    |           |         |       | 0         |
| Total general rates                        |            |                   |             |           |         |      | 4,357,036 |           |         |       | 4,338,270 |

#### **KEY INFORMATION**

Prepaid rates are, until the taxable event for the rates has occurred, refundable at the request of the ratepayer. Rates received in advance give rise to a financial liability. On 1 July 2020 the prepaid rates were recognised as a financial asset and a related amount was recognised as a financial liability and no income was recognised. When the taxable event occurs the financial liability is extinguished and income recognised for the prepaid rates that have not been refunded.





## **OPERATING ACTIVITIES** NOTE 7 **DISPOSAL OF ASSETS**

|            |                             |          | Budget   |        |          |          |          | YTD Actual |        |
|------------|-----------------------------|----------|----------|--------|----------|----------|----------|------------|--------|
|            |                             | Net Book |          |        |          | Net Book |          |            |        |
| Asset Ref. | Asset description           | Value    | Proceeds | Profit | (Loss)   | Value    | Proceeds | Profit     | (Loss) |
|            |                             | \$       | \$       | \$     | \$       | \$       | \$       | \$         | \$     |
|            | Buildings                   |          |          |        |