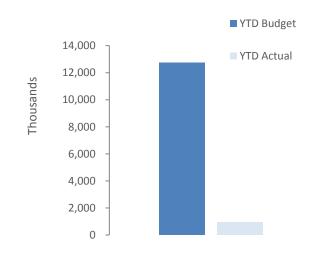

recognised at cost. Cost is determined as the fair value of the assets given as consideration plus costs incidental to the acquisition. For assets acquired at no cost or for nominal consideration, cost is determined as fair value at the date of acquisition. The cost of non-current assets constructed by the local government includes the cost of all materials used in the construction, direct labour on the project and an appropriate proportion of variable and fixed overhead. Certain asset classes may be revalued on a regular basis such that the carrying values are not materially different from fair value. Assets carried at fair value are to be revalued with sufficient regularity to ensure the carrying amount does not differ materially from that determined using fair value at reporting date.



## Capital expenditure total Level of completion indicators

0% 20% 40% 60% 80% 100% Over 100%

Percentage Year to Date Actual to Annual Budget expenditure where the

|                                     |                                                                          |                  | YTD             | YTD            | Variance   |
|-------------------------------------|--------------------------------------------------------------------------|------------------|-----------------|----------------|------------|
|                                     | Account Description                                                      | Budget           | Budget          | Actual         | (Under)/Ov |
|                                     |