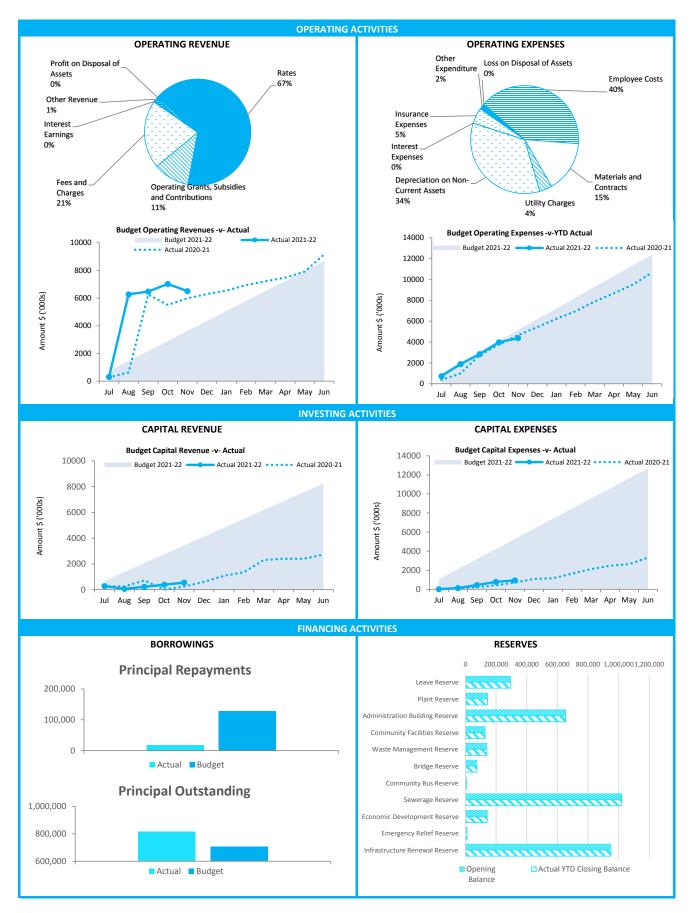

| 14 |
| Note 7       | Disposal of Assets                          | 15 |
| Note 8       | Capital Acquisitions                        | 16 |
| Note 9       | Borrowings                                  | 18 |
| Note 10      | Lease Liabilities                           | 19 |
| Note 11      | Cash Reserves                               | 20 |
| Note 12      | Other Current Liabilities                   | 21 |
| Note 13      | Operating grants and contributions          | 22 |
| Note 14      | Non operating grants and contributions      | 23 |
| Note 15      | Trust Fund                                  | 24 |
| Note 16      | Budget Amendments                           | 25 |
| Note 17      | Explanation of Material Variances           | 26 |

#### **SUMMARY INFORMATION - GRAPHS**



## **EXECUTIVE SUMMARY**

| Funding surplus / (