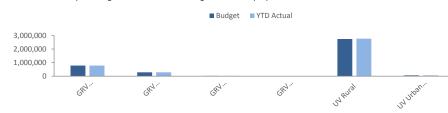

|            |             |           |         |      | 24,022    |           |         |        | 24,022    |
| Total general rates                        |            |            |             |           |         |      | 4,113,394 |           |         |        | 4,141,610 |

#### **KEY INFORMATION**

Prepaid rates are, until the taxable event for the rates has occurred, refundable at the request of the ratepayer. Rates received in advance give rise to a financial liability. On 1 July 2020 the prepaid rates were recognised as a financial asset and a related amount was recognised as a financial liability and no income was recognised. When the taxable event occurs the financial liability is extinguished and income recognised for the prepaid rates that have not been refunded.





# **OPERATING ACTIVITIES** NOTE 7 **DISPOSAL OF ASSETS**

|            |                     |          | Budget   |        |        |          |          | YTD Actual |        |
|------------|---------------------|----------|----------|--------|--------|----------|----------|------------|--------|
|            |                     | Net Book |          |        |        | Net Book |          |            |        |
| Asset Ref. | Asset description   | Value    | Proceeds | Profit | (Loss) | Value    | Proceeds | Profit     | (Loss) |
|            |                     | \$       | \$       | \$     | \$     | \$       | \$       | \$         | \$     |
|            | Buildings           |          |          |        |        |          |          |            |        |
|