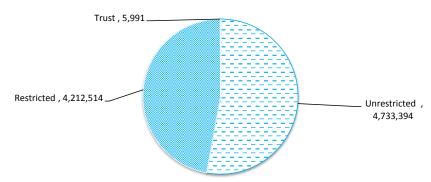

nal maturities of three months or less that are readily convertible to known amounts of cash and which are subject to an insignificant risk of changes in value and bank overdrafts. Bank overdrafts are reported as short term borrowings in current liabilities in the statement of net current assets.

The local government classifies financial assets at amortised cost if both of the following criteria are met:

- the asset is held within a business model whose objective is to collect the contractual cashflows, and
- the contractual terms give rise to cash flows that are solely payments of principal and interest.

Financial assets at amortised cost held with registered financial institutions are listed in this note other financial assets at amortised cost are provided in Note 4 - Other assets.



### **OPERATING ACTIVITIES** NOTE 3 **RECEIVABLES**

| Rates receivable               | 30 June 2020 | 31 Mar 2021 |
|--------------------------------|--------------|-------------|
|                                | \$           | \$          |
| Opening arrears previous years | 370,007      | 400,444     |
| Levied this year               | 5,314,017    | 4,141,610   |
| Less - collections to date     | (5,283,580)  | (3,841,479) |
| Equals current outstanding     | 400,444      | 700,575     |
|                                |              |             |
|                                |              |             |
| Net rates collectable          | 400,444      | 700,575     |
| % Collected                    | 93%          | 84.6%       |
|                                |