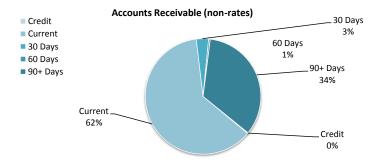

wn above include GST (where a | pplicable) |         |         |         |          |          |

#### **KEY INFORMATION**

Trade and other receivables include amounts due from ratepayers for unpaid rates and service charges and other amounts due from third parties for goods sold and services performed in the ordinary course of business. Receivables expected to be collected within 12 months of the end of the reporting period are classified as current assets. All other receivables are classified as non-current assets. Collectability of trade and other receivables is reviewed on an ongoing basis. Debts that are known to be uncollectible are written off when identified. An allowance for impairment of receivables is raised when there is objective evidence that they will not be collectible.





# **OPERATING ACTIVITIES** NOTE 4 **OTHER CURRENT ASSETS**

| Other current assets       | Opening<br>Balance<br>1 July 2020 | nce Increase R |          | Closing<br>Balance<br>31 March 2021 |
|----------------------------|-----------------------------------|----------------|----------|-------------------------------------|
|                            | \$                                | \$             | \$       | \$                                  |
| Inventory                  |                                   |                |          |                                     |
| Fuel & Oil                 | 45,145                            | 306            | C        | 45,451                              |
| Prepayments                |                                   |