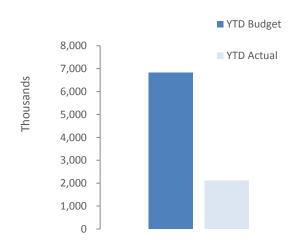

recognised at cost. Cost is determined as the fair value of the assets given as consideration plus costs incidental to the acquisition. For assets acquired at no cost or for nominal consideration, cost is determined as fair value at the date of acquisition. The cost of non-current assets constructed by the local government includes the cost of all materials used in the construction, direct labour on the project and an appropriate proportion of variable and fixed overhead. Certain asset classes may be revalued on a regular basis such that the carrying values are not materially different from fair value. Assets carried at fair value are to be revalued with sufficient regularity to ensure the carrying amount does not differ materially from that determined using fair value at reporting date.



### **INVESTING ACTIVITIES** NOTE 8 **CAPITAL ACQUISITIONS (CONTINUED)**

### Capital expenditure total Level of completion indicators



Percentage Year to Date Actual to Annual Budget expenditure where the

 $expenditure\ over\ budget\ highlighted\ in\ red.$ 

|                           | or, please see table at the end of this note for further detail.