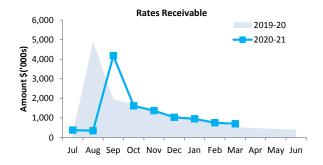

hown above include GST (where a | pplicable) |         |         |         |          |          |

#### **KEY INFORMATION**

Trade and other receivables include amounts due from ratepayers for unpaid rates and service charges and other amounts due from third parties for goods sold and services performed in the ordinary course of business. Receivables expected to be collected within 12 months of the end of the reporting period are classified as current assets. All other receivables are classified as non-current assets. Collectability of trade and other receivables is reviewed on an ongoing basis. Debts that are known to be uncollectible are written off when identified. An allowance for impairment of receivables is raised when there is objective evidence that they will not be collectible.





# **OPERATING ACTIVITIES** NOTE 4 **OTHER CURRENT ASSETS**

| Other current assets       | Opening<br>Balance<br>1 July 2020 | nce Increase R |          | Closing<br>Balance<br>31 March 2021 |
|----------------------------|-----------------------------------|----------------|----------|-------------------------------------|
|                            | \$                                | \$             | \$       | \$                                  |
| Inventory                  |                                   |                |          |                                     |
| Fuel & Oil                 | 45,145                            | 306            | C        | 45,451                              |
| Prepayments                |                                   |