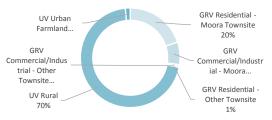

|            |             |           |         |      | 24,022    |           |         |        | 24,022    |
| Total general rates                        |            |            |             |           |         |      | 4,113,394 |           |         |        | 4,141,610 |

#### **KEY INFORMATION**

Prepaid rates are, until the taxable event for the rates has occurred, refundable at the request of the ratepayer. Rates received in advance give rise to a financial liability. On 1 July 2020 the prepaid rates were recognised as a financial asset and a related amount was recognised as a financial liability and no income was recognised. When the taxable event occurs the financial liability is extinguished and income recognised for the prepaid rates that have not been refunded.





# **OPERATING ACTIVITIES** NOTE 7 **DISPOSAL OF ASSETS**

|            |                     |          | Budget   |        |        |          |          | YTD Actual |        |
|------------|---------------------|----------|----------|--------|--------|----------|----------|------------|--------|
|            |                     | Net Book |          |        |        | Net Book |          |            |        |
| Asset Ref. | Asset description   | Value    | Proceeds | Profit | (Loss) | Value    | Proceeds | Profit     | (Loss) |
|            |                     | \$       | \$       | \$     | \$     | \$       | \$       | \$         | \$     |
|            | Buildings           |          |          |        |        |          |          |            |        |
|            |