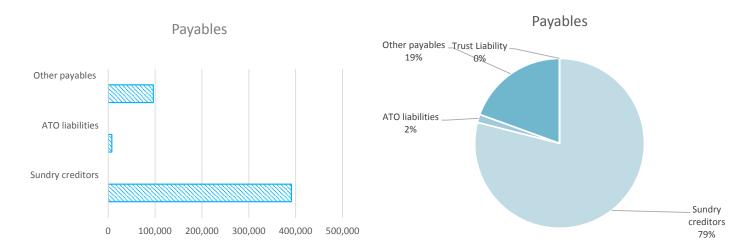

|        |         |                 |    |          | 7,681   |
| Other payables                     |        |         |                 |    |          | 96,249  |
| Trust Liability                    |        |         |                 |    |          | (141)   |
| Total payables general outstanding |        |         |                 |    |          | 494,839 |

Amounts shown above include GST (where applicable)

### **KEY INFORMATION**

Trade and other payables represent liabilities for goods and services provided to the Shire that are unpaid and arise when the Shire becomes obliged to make future payments in respect of the purchase of these goods and services. The amounts are unsecured, are recognised as a current liability and are normally paid within 30 days of recognition.





### **OPERATING ACTIVITIES** NOTE 6 **RATE REVENUE**

| General rate revenue                       |            |            |             |           | Budge   | t    |           |           | YTD     | Actual |           |
|--------------------------------------------|------------|------------|-------------|-----------|---------|------|-----------|-----------|---------|--------|-----------|
| ·                                          | Rate in    | Number of  | Rateable    | Rate      | Interim | Back | Total     | Rate      | Interim | Back   | Total     |
|                                            | \$ (cents) | Properties | Value       | Revenue   | Rate    | Rate | Revenue   | Revenue   | Rates   | Rates  | Revenue   |
| RATE TYPE                                  |            |