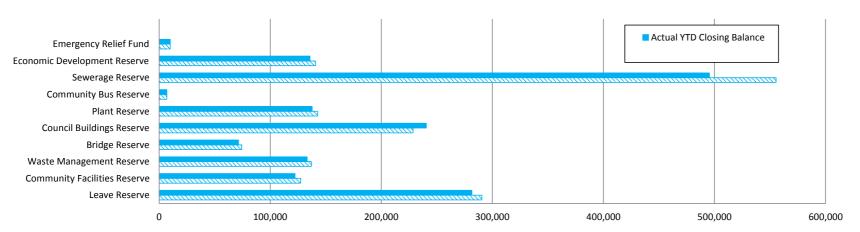

### Note 6 - Accounts Receivable (non-rates)

Note 7: Cash Backed Reserve

| Name                         | Opening<br>Balance | Amended<br>Budget<br>Interest<br>Earned | Actual<br>Interest<br>Earned | Amended<br>Budget<br>Transfers In<br>(+) | Actual<br>Transfers In<br>(+) | Amended<br>Budget<br>Transfers Out<br>(-) | Actual<br>Transfers<br>Out<br>(-) | Amended<br>Budget<br>Closing<br>Balance | Actual YTD<br>Closing Balance |
|------------------------------|--------------------|-----------------------------------------|------------------------------|------------------------------------------|-------------------------------|-------------------------------------------|-----------------------------------|-----------------------------------------|-------------------------------|
|                              | \$                 | \$                                      | \$                           | \$                                       | \$                            | \$                                        | \$                                | \$                                      | \$                            |
| Leave Reserve                | 281,514            | 9,000                                   | 0                            | 0                                        | 0                             | 0                                         | 0                                 | 290,514                                 | 281,514                       |
| Community Facilities Reserve | 122,315            | 5,000                                   | 0                            | 0                                        | 0                             | 0                                         | 0                                 | 127,315                                 | 122,315                       |
| Waste Management Reserve     | 133,163            | 4,000                                   | 0                            | 0                                        | 0                             | 0                                         | 0                                 | 137,163                                 | 133,163                       |
| Bridge Reserve               | 71,346             | 3,000                                   | 0                            | 0                                        | 0                             | 0                                         | 0                                 | 74,346                                  | 71,346                        |
| Council Buildings Reserve    | 240,515            | 8,000                                   | 0                            | 0                                        | 0                             | (20,000)                                  | 0                                 | 228,515                                 | 240,515                       |
| Plant Reserve                | 137,689            | 5,000                                   | 0                            | 0                                        | 0                             | 0                                         | 0                                 | 142,689                                 | 137,689                       |
| Community Bus Reserve        | 6,994              | 0                                       | 0                            | 0                                        | 0                             | 0                                         | 0                                 | 6,994                                   | 6,994                         |
| Sewerage Reserve             | 495,431            | 60,000                                  | 0                            | 0                                        | 0                             | 0                                         | 0                                 | 555,431                                 | 495,431                       |
| Economic Development Reserve | 135,783            | 5,000                                   | 0                            | 0                                        | 0                             | 0                                         | 0                                 | 140,783                                 | 135,783                       |
| Emergency Relief Fund        | 10,000             | 0                                       | 0                            | 0                                        | 0                             | 0                                         | 0                                 | 10,000                                  | 10,000                        |
|                              | 1,634,750          | 99,000                                  | 0                            | 0                                        | 0                             | (20,000)                                  | 0                                 | 1,713,750                               | 1,634,750                     |