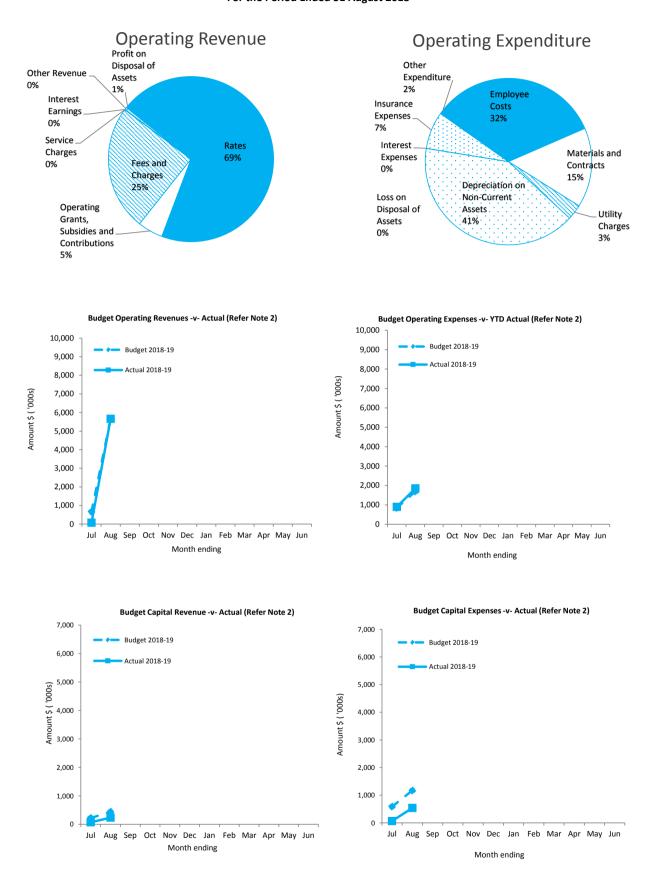

#### Overview

Summary reports and graphical progressive graphs are provided on pages 2 - 3.

### Statement of Financial Activity by reporting program

Is presented on page 6 and shows a surplus as at 31 August 2018 of \$6,779,792.

### **Items of Significance**

The material variance adopted by the Shire of Moora for the 2018/19 year is \$5,000 or 5% whichever is the greater. A full listing and explanation of all items considered of material variance is disclosed in Note 2.

# SHIRE OF MOORA STATEMENT OF FINANCIAL ACTIVITY (By Nature or Type) For the Period Ended 31 August 2018

|                                             | Note | Amended<br>Annual<br>Budget | Amended YTD<br>Budget<br>(a) | YTD<br>Actual<br>(b) | Var. \$<br>(b)-(a) | Var. %<br>(b)-<br>(a)/(a) | Var.           |
|---------------------------------------------|------|-----------------------------|------------------------------|----------------------|--------------------|---------------------------|----------------|
|                                             |      | \$                          | \$                           | \$                   | \$                 | %                         |                |
| Opening Funding Surplus (Deficit)           | 3    | 2,616,776                   | 2,616,776                    | 2,588,695            | (28,081)           | (1%)                      |                |
| Revenue from operating activities           |      |                             |                              |                      |                    |                           |                |
| Rates                                       | 9    | 3,999,744                   | 3,999,744                    | 3,925,317            | (74,427)           | (2%)                      |                |
| Operating Grants, Subsidies and             | 3    | 3,333,144                   | 3,333,744                    | 3,323,317            | (/4,42/)           | (2/0)                     |                |
| Contributions                               | 11   | 1,156,937                   | 233,135                      | 278,987              | 45,852             | 20%                       | <b>A</b>       |
| Fees and Charges                            |      | 2,518,665                   | 1,372,553                    | 1,387,352            | 14,799             | 1%                        |                |
| Service Charges                             |      | 2,318,003                   | 1,372,333                    |                      | 14,733             | 170                       |                |
| Interest Earnings                           |      | 174,026                     | 28,996                       | 5,788                | (23,208)           | (80%)                     | _              |
| Other Revenue                               |      | 116,588                     | 19,426                       | 23,147               | 3,721              | 19%                       | •              |
| Profit on Disposal of Assets                | 8    | 52,800                      | -                            | 37,992               | 3,721              | 13/0                      |                |
| Front on Disposal of Assets                 | 0    |                             | 8,800                        |                      |                    |                           | •              |
| Francistica from anouating activities       |      | 8,018,760                   | 5,662,654                    | 5,658,583            |                    |                           |                |
| Expenditure from operating activities       |      | (2.627.460)                 | (604.240)                    | (502.775)            | 11 565             | 20/                       |                |
| Employee Costs                              |      | (3,627,468)                 | (604,340)                    | (592,775)            | 11,565             | 2%                        |                |
| Materials and Contracts                     |      | (1,739,463)                 | (289,528)                    | (285,329)            | 4,199              | 1%                        |                |
| Utility Charges                             |      | (371,585)                   | (61,876)                     | (55,070)             | 6,806              | 11%                       |                |
| Depreciation on Non-Current Assets          |      | (3,556,249)                 | (592,692)                    | (750,952)            | (158,260)          | (27%)                     |                |
| Interest Expenses                           |      | (52,804)                    | (5,317)                      | 172                  | 5,489              | 103%                      | <u> </u>       |
| Insurance Expenses                          |      | (178,438)                   | (29,722)                     | (133,738)            | (104,016)          | (350%)                    | •              |
| Other Expenditure                           |      | (278,882)                   | (46,446)                     | (29,521)             | 16,925             | 36%                       |                |
| Loss on Disposal of Assets                  | 8    | (349,800)                   | (58,296)                     | 0                    |                    |                           |                |
|                                             |      | (10,154,689)                | (1,688,217)                  | (1,847,214)          |                    |                           |                |
| Operating activities excluded from budget   |      |                             |                              |                      |                    |                           |                |
| Add back Depreciation                       |      | 3,556,249                   | 592,692                      | 750,952              | 158,260            | 27%                       | <b>A</b>       |
| Adjust (Profit)/Loss on Asset Disposal      | 8    | 297,000                     | 49,496                       | (37,992)             | (87,488)           | (177%)                    | -              |
| Adjust Provisions and Accruals              | 0    | 9,000                       | 49,490                       | (37,332)             | (87,488)           | (17770)                   | •              |
| Aujust Frovisions and Accidais              |      | 9,000                       | Ü                            | U                    | U                  |                           | •              |
| Amount attributable to operating activities |      | 1,726,320                   | 4,616,625                    | 4,524,329            |                    |                           |                |
| Investing activities                        |      |                             |                              |                      |                    |                           |                |
| Grants, Subsidies and Contributions         | 11   | 2,122,927                   | 353,816                      | 167,946              | (185,871)          | (53%)                     | $\blacksquare$ |
| Proceeds from Disposal of Assets            | 8    | 495,300                     | 82,550                       | 64,091               | (18,459)           | (22%)                     | $\blacksquare$ |
| Land Held for Resale                        |      | 0                           | 0                            | 0                    | 0                  |                           |                |
| Land and Buildings                          | 13   | (2,869,965)                 | (478,310)                    | (218,227)            | 260,083            | 54%                       |                |
| Infrastructure Assets - Roads               | 13   | (2,389,593)                 | (398,240)                    | (51,006)             | 347,234            | 87%                       |                |
| Infrastructure Assets - Public Facilities   | 13   | (415,643)                   | (69,266)                     | (37,134)             | 32,132             | 46%                       |                |
| Infrastructure Assets - Footpaths           | 13   | (129,024)                   | (21,504)                     | O                    | 21,504             | 100%                      | <b>A</b>       |
| Infrastructure Assets - Drainage            | 13   | (183,538)                   | (30,580)                     | (77)                 | 30,503             | 100%                      | <b>A</b>       |
| Plant and Equipment                         | 13   | (1,011,098)                 | (168,500)                    | (232,360)            | (63,860)           | (38%)                     | _              |
| Furniture and Equipment                     | 13   | (29,000)                    | (4,832)                      | 0                    | 4,832              | 100%                      |                |
| Amount attributable to investing activities |      | (4,409,634)                 | (734,866)                    | (306,767)            |                    |                           |                |
|                                             |      |                             |                              |                      |                    |                           |                |
| Financing Activities                        |      |                             |                              |                      |                    |                           |                |
| Proceeds from New Debentures                |      | 500,000                     | 0                            | 0                    | 0                  |                           |                |
| Proceeds from Advances                      |      | 12,557                      | 2,093                        | 893                  | (1,200)            | (57%)                     |                |
| Self-Supporting Loan Principal              |      | 7,478                       | 1,246                        | 0                    | (1,246)            | (100%)                    |                |
| Transfer from Reserves                      | 7    | 20,000                      | 0                            | 0                    | 0                  |                           |                |
| Advances to Community Groups                |      | (7,000)                     | (1,167)                      | 0                    | 1,167              | 100%                      |                |
| Repayment of Debentures                     | 10   | (373,384)                   | (373,384)                    | (27,358)             | 346,026            | 93%                       |                |
| Transfer to Reserves                        | 7    | (99,000)                    | 0                            | 0                    | 0                  |                           |                |
| Amount attributable to financing activities |      | 60,651                      | (371,212)                    | (26,465)             |                    |                           |                |
| Closing Funding Surplus /Deficit)           | 2    | /F 007\                     | £ 127 224                    | 6 770 703            |                    | 110/                      |                |
| Closing Funding Surplus (Deficit)           | 3    | (5,887)                     | 6,127,324                    | 6,779,792            |                    | 11%                       |                |

### **Note 2: Explanation of Material Variances**

The material variance thresholds are adopted annually by Council as an indicator of whether the actual expenditure or revenue varies from the year to date budget materially.

The material variance adopted by Council for the 2018/19 year is \$5,000 or 5% whichever is the greater.

| Reporting Program                  | Var. \$   | Var. % | Var.           | Timing/<br>Permanent | Explanation of Variance                               |
|------------------------------------|-----------|--------|----------------|----------------------|-------------------------------------------------------|
| Operating Revenues                 | \$        | %      |                |                      |                                                       |
| General Purpose Funding            | 46,970    | 26%    |                | Timing               | Timing FAGS 18/19 payment                             |
| Law, Order and Public Safety       | (27,348)  | (17%)  | $\blacksquare$ | Timing               | Timing DFES Grant 18/19                               |
| Recreation and Culture             | (11,954)  | (50%)  | $\blacksquare$ | Timing               | Annual club fees 18/19 not raised                     |
| Transport                          | 12,104    | 47%    |                | Timing               | Profit on sale of 2 x medium dump trucks              |
| Economic Services                  | 20,336    | 20%    |                | Timing               | Caravan Park revenue (peak season)                    |
| Other Property and Services        | 23,054    | 125%   |                | Timing               | Private works Revenue / Insurance Reimb               |
| Operating Expense                  |           |        |                |                      |                                                       |
| Governance                         | (13,222)  | (8%)   | •              | Timing               | Subscriptions / insurance paid in full                |
| Law, Order and Public Safety       | (42,733)  | (52%)  | •              | Timing               | insurance paid in full / timing of Q1 ESL payment     |
|                                    |           |        |                |                      | Additional childcare project not started (grant       |
| Education and Welfare              | 23,285    | 26%    |                | Timing               | funded). CMSHS projects/support not confirmed         |
|                                    |           |        |                |                      | Depreciation (Fair value adjustment to sewerage       |
| Community Amenities                | (76,679)  | (41%)  |                | Timing               | assets has increased annual depreciation)             |
| Transport                          | (80,764)  | (14%)  |                | Timing               | Road maintenance expenditure                          |
|                                    |           |        |                |                      | Loss on sale of 2 x industrial lots not realised YTD. |
| Economic Services                  | 67,400    | 35%    |                | Timing               | CMC Pty Ltd contribution delayed.                     |
|                                    | <b>/</b>  | (      | _              |                      | Insurance on motor vehicle items paid in full July    |
| Other Property and Services        | (51,199)  | (722%) |                | Timing               | 2018                                                  |
| Capital Revenues                   |           |        |                |                      |                                                       |
| Grants, Subsidies and              |           |        |                |                      | Delayed capital projects payments - mens shed and     |
| Contributions                      | (185,871) | (53%)  | •              | Timing               | hydrotherapy pool/dental space                        |
| Proceeds from Disposal of Assets   | (18,459)  | (22%)  | •              | Timing               | Delayed plant trade in (including exec vehicles)      |
| Capital Expenses                   |           |        |                |                      |                                                       |
|                                    |           |        |                |                      | Hydrotherapy pool/Dental space and Mens Shed          |
| Land and Buildings                 | 260,083   | 54%    |                | Timing               | Construction                                          |
| Infrastructure - Roads             | 347,234   | 87%    |                | Timing               | Works Delayed                                         |
| Infrastructure - Public Facilities | 32,132    | 46%    | <b>^</b>       | Timing               | Works Delayed                                         |
| Infrastructure - Footpaths         | 21,504    | 100%   |                | Timing               | Works Delayed                                         |
| Infrastructure - Drainage          | 30,503    | 100%   |                | Timing               | Works Delayed                                         |
| Plant and Equipment                | (63,860)  | (38%)  | •              | Timing               | Delayed plant replacement (including exec vehicles)   |