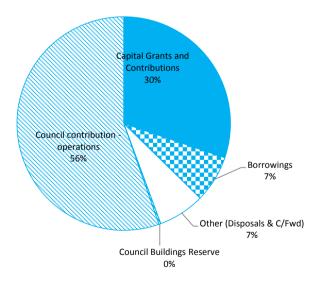

### **Capital Acquisitions**

|                                           |       |            | YTD Actual |            |           |               |           |
|-------------------------------------------|-------|------------|------------|------------|-----------|---------------|-----------|
|                                           |       | YTD Actual | (Renewal   |            | Amended   |               |           |
|                                           |       | New        | Expenditur | Amended    | Annual    | YTD Actual    |           |
|                                           | Note  | /Upgrade   | e)         | YTD Budget | Budget    | Total         | Variance  |
|                                           |       | (a)        | (b)        | (d)        |           | (c) = (a)+(b) | (d) - (c) |
|                                           |       | \$         | \$         | \$         | \$        | \$            | \$        |
| Land and Buildings                        | 13    | 217,360    | 867        | 478,310    | 2,869,965 | 218,227       | (260,083) |
| Infrastructure Assets - Roads             | 13    | 2,047      | 48,959     | 398,240    | 2,389,593 | 51,006        | (347,234) |
| Infrastructure Assets - Public Facilities | 13    | 31,294     | 5,840      | 69,266     | 415,643   | 37,134        | (32,132)  |
| Infrastructure Assets - Footpaths         | 13    | 0          | 0          | 21,504     | 129,024   | 0             | (21,504)  |
| Infrastructure Assets - Drainage          | 13    | 0          | 77         | 30,580     | 183,538   | 77            | (30,503)  |
| Plant and Equipment                       | 13    | 0          | 232,360    | 168,500    | 1,011,098 | 232,360       | 63,860    |
| Furniture and Equipment                   | 13    | 0          | 0          | 4,832      | 29,000    | 0             | (4,832)   |
| Capital Expenditure Totals                |       | 250,700    | 288,103    | 1,171,232  | 7,027,861 | 538,804       | (632,428) |
| Capital acquisitions funded by:           |       |            |            |            |           |               |           |
| Capital Grants and Contributions          |       |            |            | 353,816    | 2,122,927 | 167,946       |           |
| Borrowings                                |       |            |            | 0          | 500,000   | 500,000       |           |
| Other (Disposals & C/Fwd)                 |       |            |            | 82,550     | 495,300   | 64,091        |           |
| Council contribution - Cash Backed Rese   | erves |            |            | •          | ,         | ·             |           |
| Community Bus Reserve                     |       |            |            | 0          | 0         | 0             |           |
| Plant Reserve                             |       |            |            | 0          | 0         | 0             |           |
| Council Buildings Reserve                 |       |            |            | 0          | 20,000    | 0             |           |
| Council contribution - operations         |       |            |            | 734,866    | 3,889,634 | (193,233)     |           |
| Capital Funding Total                     |       |            |            | 1,171,232  | 7,027,861 | 538,804       |           |

### **Budgeted Capital Acquistions Funding**

Plant Reserve 0% Community Bus Reserve 0%