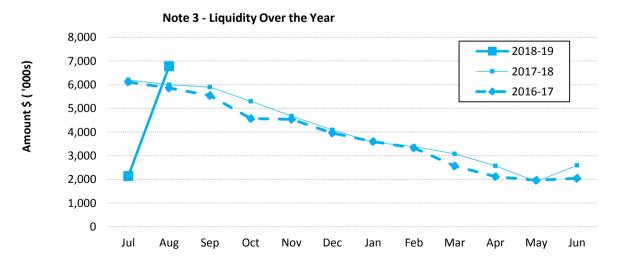

**Note 3: Net Current Funding Position** 

Positive=Surplus (Negative=Deficit)

|                                                |      | Last Years   | This Time Last |             |
|------------------------------------------------|------|--------------|----------------|-------------|
|                                                |      | Closing      | Year           | Current     |
|                                                |      |              |                |             |
|                                                | Note | 30 June 2018 | 31 Aug 2017    | 31 Aug 2018 |
|                                                |      | \$           | \$             | \$          |
| <b>Current Assets</b>                          |      |              |                |             |
| Cash Unrestricted                              | 4    | 1,586,461    | 1,542,294      | 1,671,092   |
| Cash Restricted - Conditions over Grants       | 11   | 969,881      | 443,011        | 244,076     |
| Cash Restricted                                | 4    | 1,634,749    | 2,067,082      | 1,634,750   |
| Receivables - Rates                            | 6    | 340,984      | 4,488,627      | 5,152,213   |
| Receivables - Other                            | 6    | 235,162      | 121,833        | 93,963      |
| Interest / ATO Receivable/Trust                |      | 37,257       | 7,317          | 70,644      |
| Inventories                                    |      | 47,709       | 21,668         | 35,898      |
|                                                |      | 4,852,203    | 8,691,833      | 8,902,636   |
| Less: Current Liabilities                      |      |              |                |             |
| Payables                                       |      | (298,588)    | (197,017)      | (158,817)   |
| Provisions                                     |      | (591,648)    | (626,269)      | (591,648)   |
| Current Portion of Long Term Borrowings        |      | (348,158)    | (273,615)      | (321,056)   |
|                                                |      | (1,238,393)  | (1,096,901)    | (1,071,521) |
| Less: Cash Reserves                            | 7    | (1,634,750)  | (2,067,082)    | (1,634,750) |
| Less: Current Loans Clubs/Institutions         | -    | (20,036)     | (13,452)       | (19,143)    |
| Add: Current Portion of Long Term Borrowings   |      | 348,158      | 273,615        | 321,056     |
| Add: Leave Liability Not Required to be Funded |      | 281,514      | 112,323        | 281,514     |
|                                                |      |              |                |             |
| Net Current Funding Position                   |      | 2,588,695    | 5,900,337      | 6,779,792   |

**Comments - Net Current Funding Position** 

Note 4: Cash and Investments

|                  |                  |              |            | Total  |           |             | Interest | Maturity  |
|------------------|------------------|--------------|------------|--------|-----------|-------------|----------|-----------|
|                  |                  | Unrestricted | Restricted | Trust  | Amount    | Institution | Rate     | Date      |
|                  |                  | \$           | \$         | \$     | \$        |             |          |           |
| (a) Cash Deposit | ts               |              |            |        |           |             |          |           |
| Municipal Ba     | ank Account      | 214,167      |            |        | 214,167   | Westpac     | 0.25%    | At Call   |
| Reserve Banl     | k Account        |              | 4,750      |        | 4,750     | Westpac     | 0.00%    | At Call   |
| Trust Bank A     | ccount           |              |            | 41,428 | 41,428    | Westpac     | 0.00%    | At Call   |
| Cash On Han      | d                | 1,000        |            |        | 1,000     | N/A         | Nil      | On Hand   |
| (b) Term Deposi  | its              |              |            |        |           |             |          |           |
| Municipal Fu     | ınds (on-hold)   | 0            |            |        | 0         | Westpac     | 2.35%    | NA        |
| Municipal Fu     | ınds (on-notice) | 500,000      |            |        | 500,000   | Westpac     | 1.70%    | 26-Aug-18 |
| Municipal Fu     | ınds             | 1,200,000    |            |        | 1,200,000 | Bankwest    | 2.75%    | 29-Jan-19 |
| Reserve Fund     | ds               |              | 1,000,000  |        | 1,000,000 | Westpac     | 2.87%    | 23-Jul-20 |
| Reserve Fund     | ds               |              | 630,000    |        | 630,000   | Bankwest    | 2.80%    | 26-Apr-19 |
| Total            |                  | 1,915,167    | 1,634,750  | 41,428 | 3,591,345 |             |          |           |