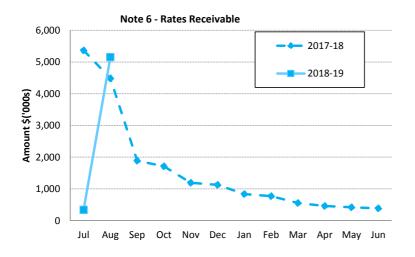

**Comments/Notes - Investments** 

Note 6: Receivables

| Receivables - Rates Receivable  | 31 Aug 2018 | 30 June 2017 |
|---------------------------------|-------------|--------------|
|                                 | \$          | \$           |
| Opening Arrears Previous Years  | 340,984     | 385,010      |
| Levied this year                | 5,109,443   | 4,941,804    |
| <u>Less</u> Collections to date | (298,213)   | (4,985,830)  |
| Equals Current Outstanding      | 5,152,213   | 340,984      |
|                                 |             |              |
| Net Rates Collectable           | 5,152,213   | 340,984      |
| % Collected                     | 5.47%       | 93.60%       |

Amounts shown above include GST (where applicable)

**Comments/Notes - Receivables Rates** 