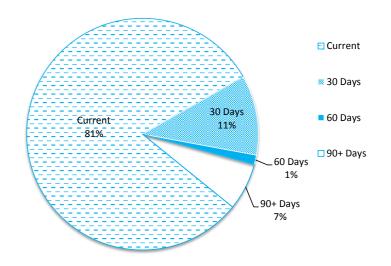

| Receivables - General     | Current  | 30 Days | 60 Days | 90+ Days | Total  |
|---------------------------|----------|---------|---------|----------|--------|
|                           | \$       | \$      | \$      | \$       | \$     |
| Receivables - General     | 76,046   | 10,474  | 1,229   | 6,214    | 93,963 |
| Balance per Trial Balance | <b>!</b> |         |         |          |        |
| Sundry Debtors            |          |         |         |          | 93,963 |
| Receivables - Other       |          |         |         |          | 70,644 |
| Total Receivables Genera  | 164,607  |         |         |          |        |