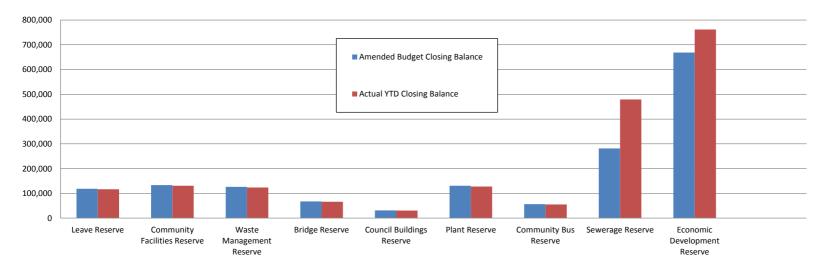

Note 3 Net Current Funding Position

Note 4 Cash and Investments

Note 6 Receivables

Note 7 Cash Backed Reserves

Note 8 Capital Disposals

Note 10 Information on Borrowings

Note 11 Grants and Contributions

Note 13 Details of Capital Acquisitions