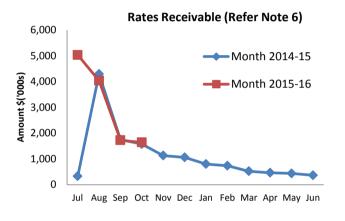

### Overview

Summary reports and graphical progressive graphs are provided on page 3, 4 and 5. No matters of significance are noted.

### **Receivables**

| Rates | \$<br>1,639,000 |
|-------|-----------------|
| Other | \$<br>94,559    |
|       | \$<br>1 733 559 |

Comments

This information is to be read in conjunction with the accompanying Financial Statements and notes.