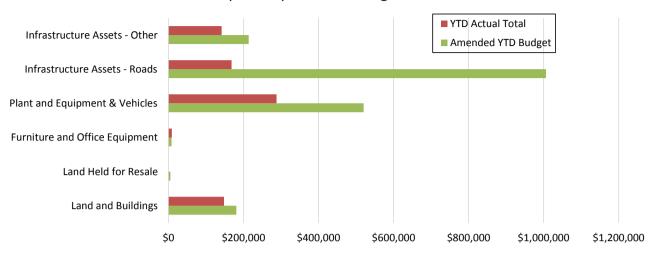

### Overview

Summary reports and graphical progressive graphs are provided on page 3, 4 and 5. No matters of significance are noted.

## Capital Expenditure Program YTD

Comments

This information is to be read in conjunction with the accompanying Financial Statements and notes.

**Monthly Summary Information** 

For the Period Ended 31 October 2015