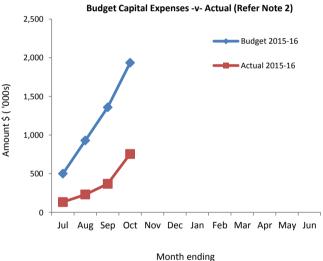

## Capital Expenditure Program YTD

Comments

This information is to be read in conjunction with the accompanying Financial Statements and notes.

**Monthly Summary Information** 

For the Period Ended 31 October 2015