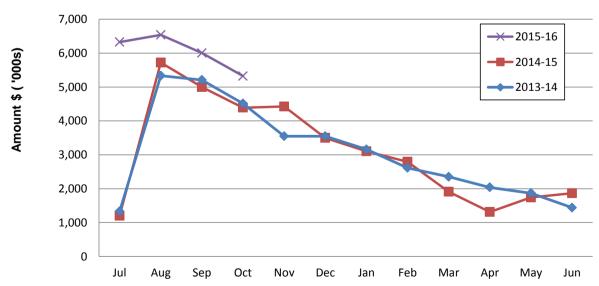

### Overview

Summary reports and graphical progressive graphs are provided on page 3, 4 and 5. No matters of significance are noted.