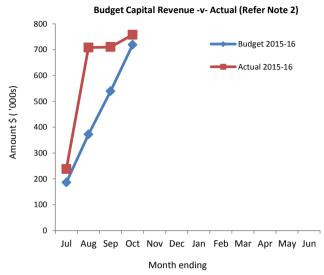

## Capital Expenditure Program YTD

Comments

This information is to be read in conjunction with the accompanying Financial Statements and notes.

**Monthly Summary Information** 

For the Period Ended 31 October 2015