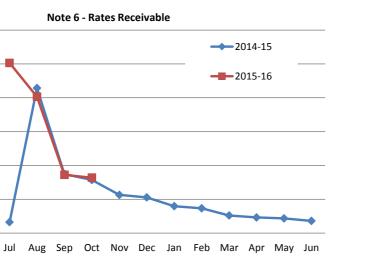

ble** 

Opening Arrears Previous Years Levied this year Less Collections to date Equals Current Outstanding

### **Net Rates Collectable**

6,000

5,000

4,000 **3**,000 **4**,000 **2**,000

1,000

0

% Collected

| YTD 31 Oct  |              |  |  |  |  |  |
|-------------|--------------|--|--|--|--|--|
| 2015        | 30 June 2015 |  |  |  |  |  |
| 4           | 4            |  |  |  |  |  |
| \$          | \$           |  |  |  |  |  |
| 359,408     | 333,068      |  |  |  |  |  |
| 4,689,163   | 4,656,322    |  |  |  |  |  |
| (3,409,570) | (4,629,982)  |  |  |  |  |  |
| 1,639,000   | 359,408      |  |  |  |  |  |
|             |              |  |  |  |  |  |
| 1,639,000   | 359,408      |  |  |  |  |  |
| 67.54%      | 92.80%       |  |  |  |  |  |





90+Days

\$

19,768

94,559





Comments/Notes - Receivables Rates

Comments/Notes - Receivables General

Note 7: Cash Backed Reserve

| 2014-15<br>Name              | Opening<br>Balance | Amended<br>Budget<br>Interest<br>Earned | Actual<br>Interest<br>Earned | Amended<br>Budget<br>Transfers<br>In<br>(+) | Actual<br>Transfers In<br>(+) | Amended<br>Budget<br>Transfers Out<br>(-) | Actual<br>Transfers<br>Out<br>(-) | Transfer out<br>Reference | Amended<br>Budget<br>Closing<br>Balance | Actual YTD<br>Closing Balance |
|------------------------------|--------------------|-----------------------------------------|------------------------------|---------------------------------------------|-------------------------------|-------------------------------------------|-----------------------------------|----------------------