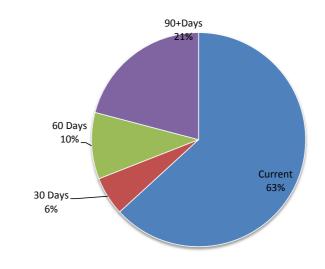

### **Receivables**

| Rates | \$<br>1,639,000 |
|-------|-----------------|
| Other | \$<br>94,559    |
|       | \$<br>1 733 559 |

Comments

This information is to be read in conjunction with the accompanying Financial Statements and notes.