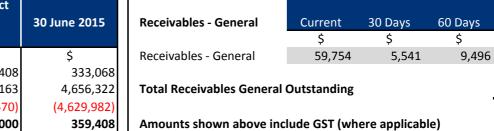

### **Receivables**

| Rates | \$<br>1,639,000 |
|-------|-----------------|
| Other | \$<br>94,559    |
|       | \$<br>1 733 559 |

Comments

This information is to be read in conjunction with the accompanying Financial Statements and notes.