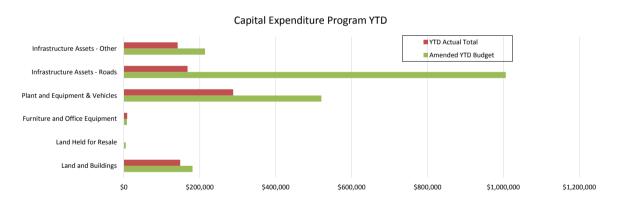

## Capital Expenditure Program YTD

Comments

This information is to be read in conjunction with the accompanying Financial Statements and notes.

**Monthly Summary Information** 

For the Period Ended 31 October 2015