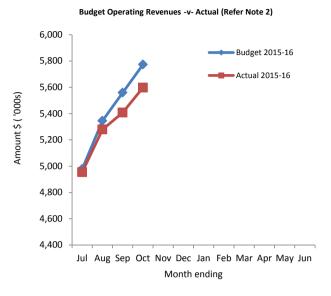

Summary Information For the Period Ended 31 October 2015



## Cash and Cash Equivalents as at period end

| Unrestricted | \$<br>4,103,547 |
|--------------|-----------------|
| Restricted   | \$<br>1,890,794 |
|              | \$<br>5 994 341 |

### **Receivables**

| Rates | \$<br>1,639,000 |
|-------|-----------------|
| Other | \$<br>94,559    |
|       | \$<br>1 733 559 |





Comments

This information is to be read in conjunction with the accompanying Financial Statements and notes.

Monthly Summary Information
For the Period Ended 31 October 2015

## Capital Expenditure Program YTD



Comments

This information is to be read in conjunction with the accompanying Financial Statements and notes.

**Monthly Summary Information** 

For the Period Ended 31 October 2015

#### Revenues





### Expenditure





### Comments

Actual operating expenses are higher than budget mainly due to a significant increase in acutal depreciation figures compared to budget. This is a result of the 2014/15 fair value adjustment. YTD depreciation is 540k higher than budget. Please note this has no impact on the Shires budgeted cash position for the year.

This information is to be read in conjunction with the accompanying Financial Statements and notes.

# SHIRE OF MOORA STATEMENT OF FINANCIAL ACTIVITY (Statutory Reporting Program) For the Period Ended 31 October 2015

|