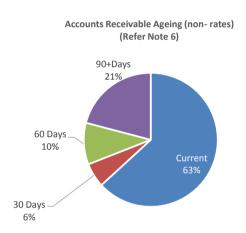

### Overview

Summary reports and graphical progressive graphs are provided on page 3, 4 and 5. No matters of significance are noted.

### **Receivables**

| Rates | \$<br>1,639,000 |
|-------|-----------------|
| Other | \$<br>94,559    |
|       | \$<br>1 733 559 |

Comments

This information is to be read in conjunction with the accompanying Financial Statements and notes.