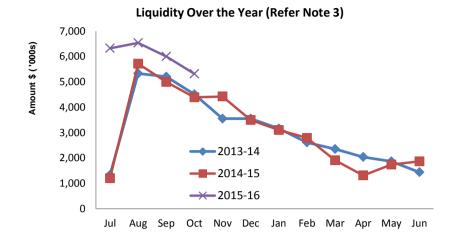

### Overview

Summary reports and graphical progressive graphs are provided on page 3, 4 and 5. No matters of significance are noted.

### **Receivables**

| Rates | \$<br>1,639,000 |
|-------|-----------------|
| Other | \$<br>94,559    |
|       | \$<br>1 733 559 |

Comments

This information is to be read in conjunction with the accompanying Financial Statements and notes.