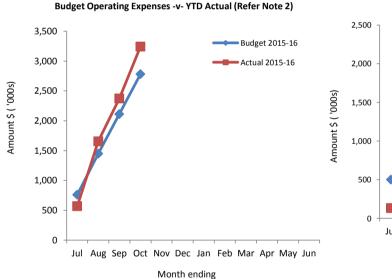

### Expenditure

### Comments

Actual operating expenses are higher than budget mainly due to a significant increase in acutal depreciation figures compared to budget. This is a result of the 2014/15 fair value adjustment. YTD depreciation is 540k higher than budget. Please note this has no impact on the Shires budgeted cash position for the year.