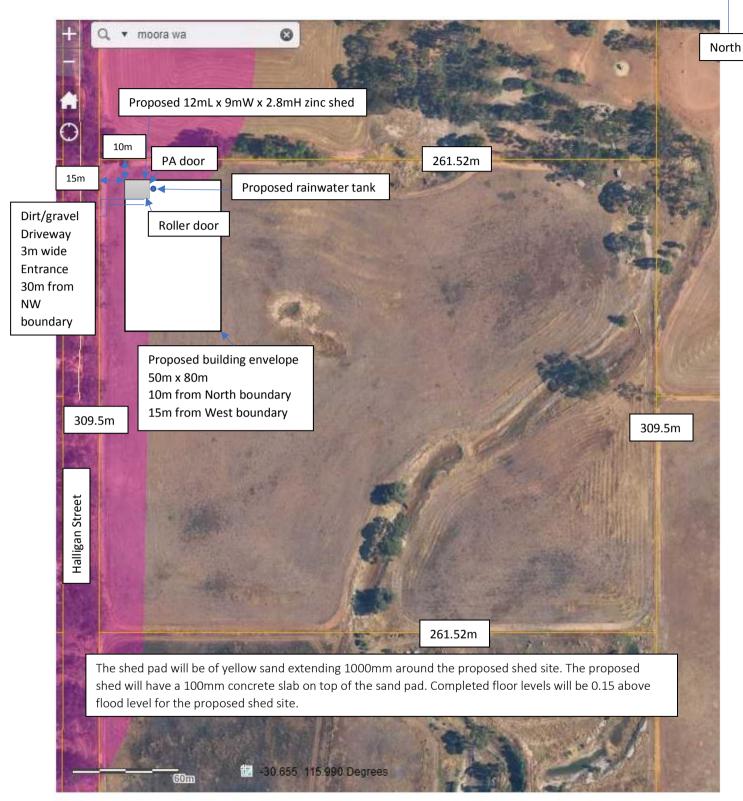

## Proposal:

Construction and use of a new 108m<sup>2</sup> zincalume shed in the north-western corner of the abovementioned property for stock feed storage purposes to support the continued use of the land for extensive agricultural purposes.

Access to the proposed shed will be via the existing dirt driveway from Halligan Street, the opening for this driveway is approximately 3m. The access gate opens into the property. The proposed shed is to be set back 15m from the West boundary fence and 10m from the North boundary fence. Please find photos attached, showing the existing landscaping and natural vegetation of the property.

The shed pad will be of yellow sand extending 1000mm around the proposed shed site. The proposed shed will have a 100mm concrete slab on top of the sand pad. Completed floor levels will be 0.15 above flood level for the proposed shed site. All stormwater from the proposed shed is to be collected in a rainwater tank proposed for the North/East side of the shed.