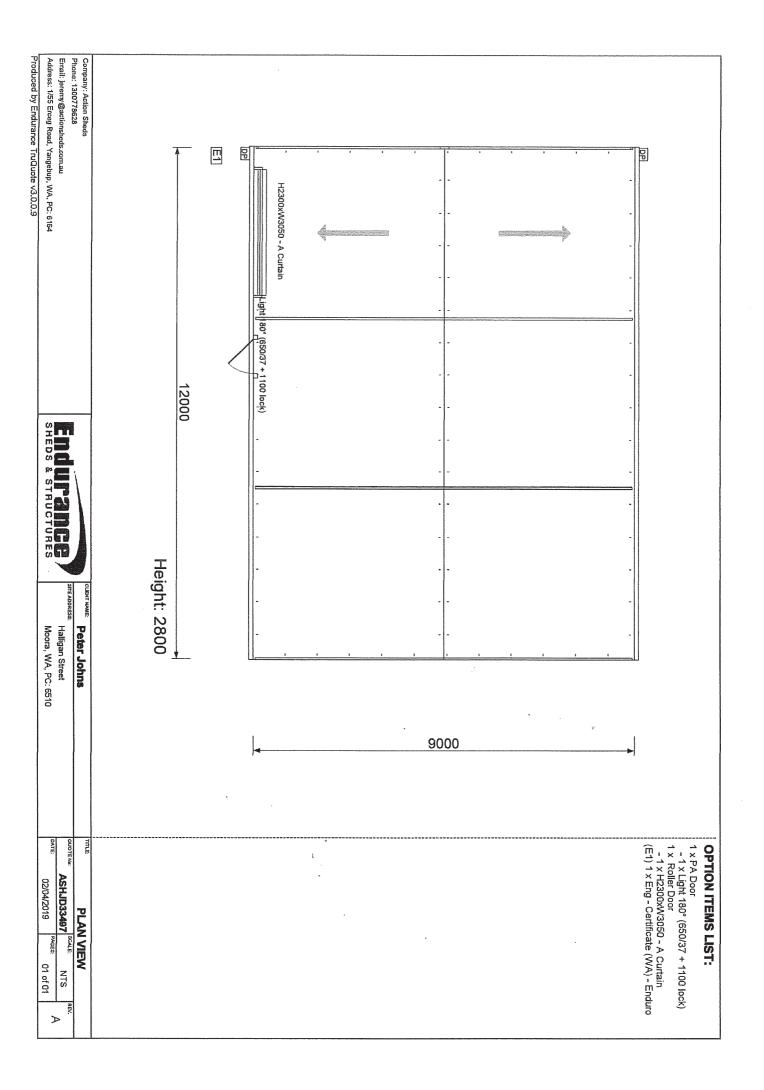

## Proposal:

Construction and use of a new 108m<sup>2</sup> zincalume shed in the north-western corner of the abovementioned property for stock feed storage purposes to support the continued use of the land for extensive agricultural purposes.

**Dear Joe Douglas** 

Please find attached an application on behalf of Peter Johns for a 12mL x 9mW x 2.8mH zinc shed, proposed for Lot 77 Halligan Street, Moora. The property is currently on the market and the owners would like to build a shed, prior to a residence, as it would make the property more appealing to buyers and provide a feed storage space, for current leasers' livestock. Please find attached, completed town planning application, shed plans and site plan with proposed new shed.

Description of proposed works and/or land use:

9m x 2.8m zinc shed for 12m × feed storage stock

Description of exemption claimed (if relevant):

Nature of any existing buildings and/or land use:

Farming

Approximate cost of proposed development (excluding GST):