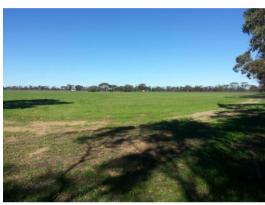

Access to the proposed shed will be via the existing dirt driveway from Halligan Street, the opening for this driveway is approximately 3m. The access gate opens into the property. The proposed shed is to be set back 15m from the West boundary fence and 10m from the North boundary fence. Please find photos attached, showing the existing landscaping and natural vegetation of the property.

# LOT 77 HALLIGAN STREET, MOORA WA

Entrance to Lot 77 Halligan Street, Moora

Property from NW boundary fence.