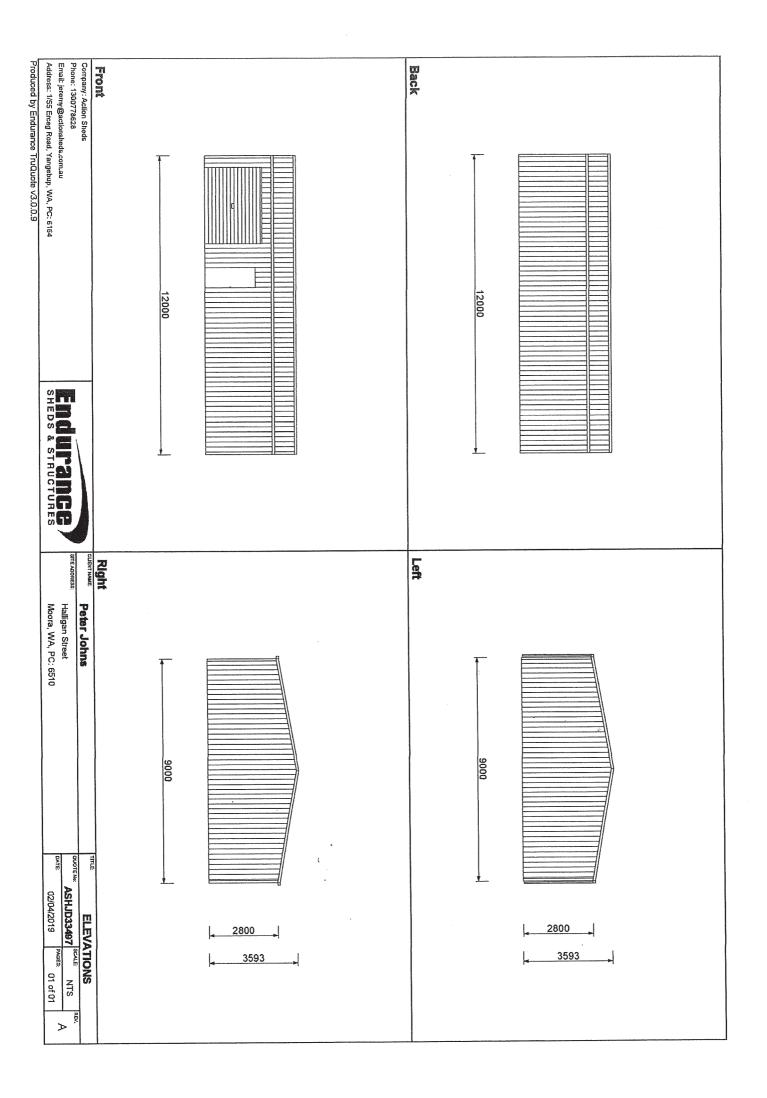

## Proposal:

Construction and use of a new 108m<sup>2</sup> zincalume shed in the north-western corner of the abovementioned property for stock feed storage purposes to support the continued use of the land for extensive agricultural purposes.

**Dear Joe Douglas** 

Please find attached an application on behalf of Peter Johns for a 12mL x 9mW x 2.8mH zinc shed, proposed for Lot 77 Halligan Street, Moora. The property is currently on the market and the owners would like to build a shed, prior to a residence, as it would make the property more appealing to buyers and provide a feed storage space, for current leasers' livestock. Please find attached, completed town planning application, shed plans and site plan with proposed new shed.