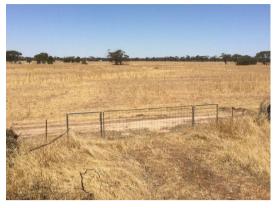

Access to the proposed shed will be via the existing dirt driveway from Halligan Street, the opening for this driveway is approximately 3m. The access gate opens into the property. The proposed shed is to be set back 15m from the West boundary fence and 10m from the North boundary fence. Please find photos attached, showing the existing landscaping and natural vegetation of the property.

# LOT 77 HALLIGAN STREET, MOORA WA

Entrance to Lot 77 Halligan Street, Moora

Property from NW boundary fence.