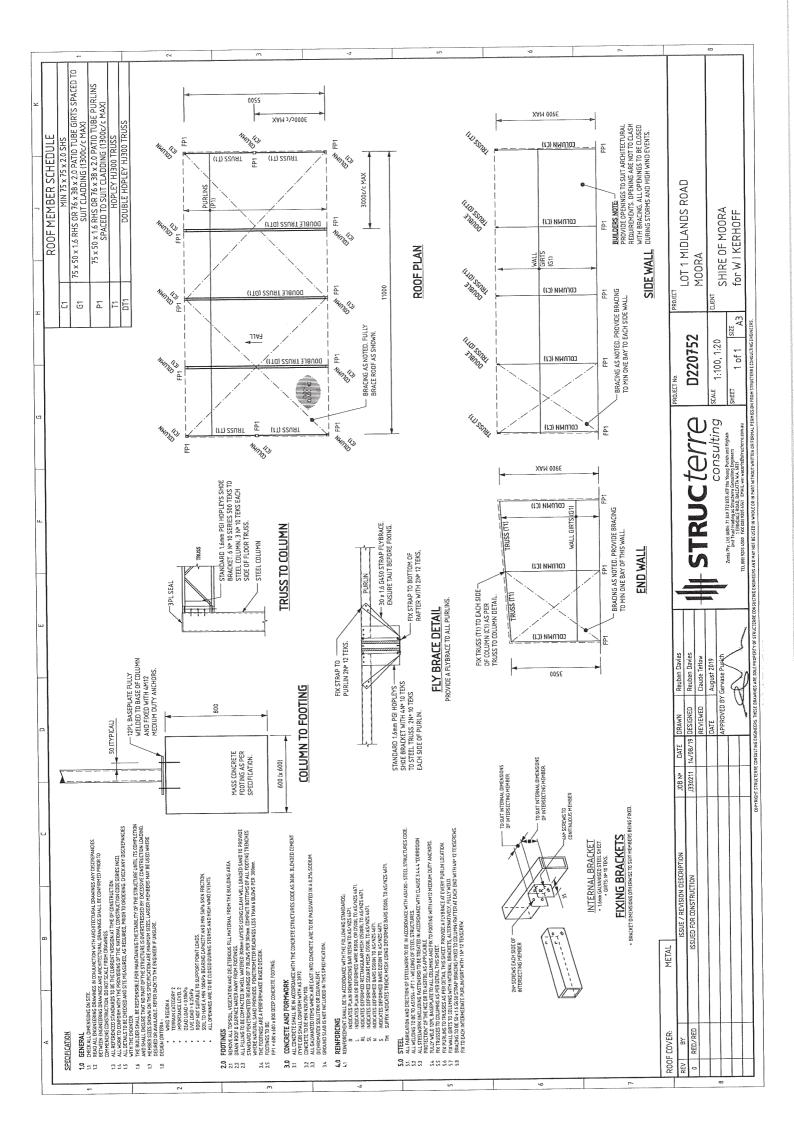

The size of the proposed shed will be 11m x 5.5m and to be built for the purpose of storage.

The proposed shed will be built by Lloyd Baugh and his plans are attached. I have also attached the Engineering specifications provided by Structerre Consulting.

Fl(3)

SCOPE OF WORKS WILL BE AS FOL! O. CELUMNS 100×100×4 DURAGAL FIXED TO CONCRETE FLOOR THROUGH 4 HUES OF THE SOLE PLATE. SOLE PLATE 200 × 150 × 10. TO BE USED. ALLERAME WORK IS GALVANSED. TO COLUMNS VIA 12-14×20 MM METAL SCREWS HJ3 SHOE TO BE TECKED TO TOP AND BETTAM CORDS OF TRUSSES

> REPURLINS FOR WALL SHEETING ASSHOWNON ELEVATION DRAWINGS, WILL BE WELDED TO COLUMNS

ROOF AND WALL SHEETING WIN BE ZINCALUME

PLAN VIEW

FIG (F) d N.T.S PAD

N.T.S

HJ13

N.T.S

LEDGEN PAGE I= TRUSS , P=PURLIN, C= TO BE 150 MM THICK WITH STANDARD RED MESH TRUSSES WILL BE HOPPLY HJ3, FITTED TO THE COLUMNS VIA HOPPLYS SHOPS. SHOPS TO BE TECKED PURLINS WILL BE 100×50 × 2.5 DURA GAT WHERE PURLINS ARE EITED TO BARE COLUMNS THEV WILL WIELDED. WHERE PURLINS AREFITIEN TO TRUSSES THEY WILL BE FITTED USE IN & THE

CUSTOMORB PROFILE. ALL SHEETING WILL BE FRISTENED WITH 12-14× 50 MM STEEL SCREWS