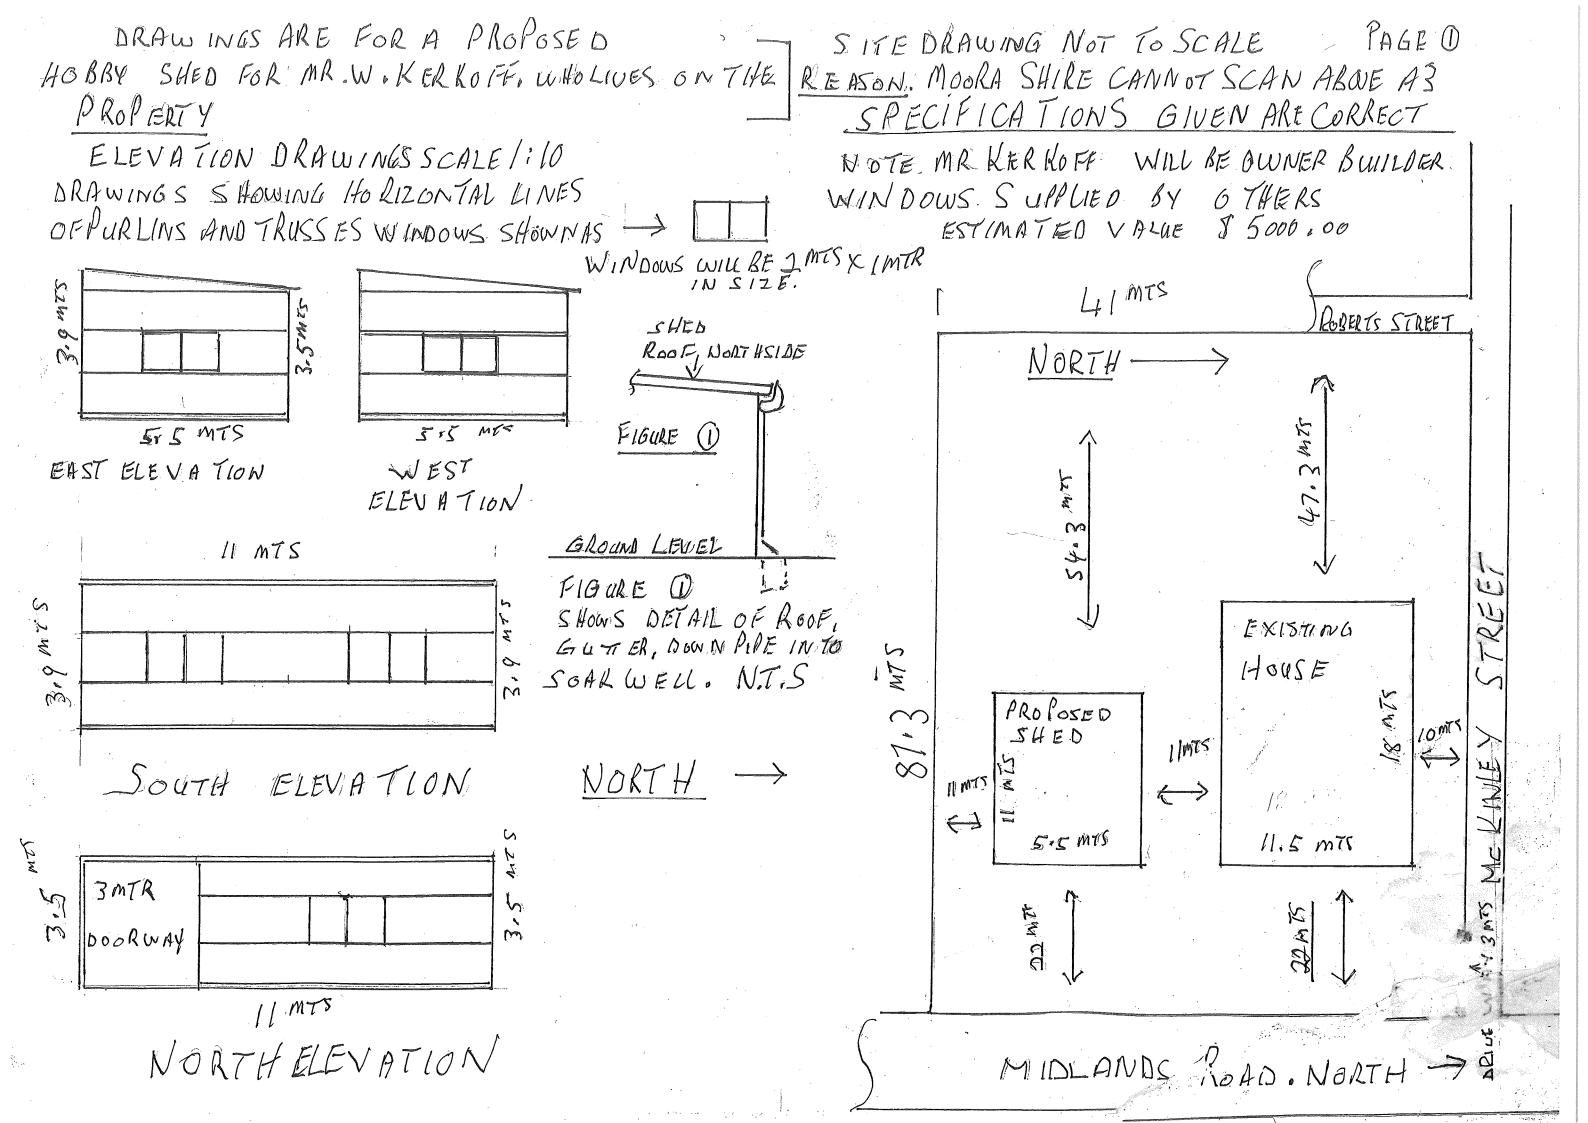

The size of the proposed shed will be 11m x 5.5m and to be built for the purpose of storage.

The proposed shed will be built by Lloyd Baugh and his plans are attached. I have also attached the Engineering specifications provided by Structerre Consulting.

I am responsible for the drawing of the site plan.

I have chosen 1:300 scale, as it is the bigger of the three scales available for the A3 size paper, and Dawn Ardley has advised me to go this way.

Re: Site Plan for Walter Kerkhof.

I now refer to the Legend on the site plan and refer to each possible contentious item,

- 1. Domed roofed underground storm water storage tank, the below ground depth is 4 meters and its above ground storage is about 90cm, with a domed roof off & natural ground level rises to 1.5 meters, the tanks over width is 4.2 meters.
- 2. Oblong below ground storm water storage tank is 3.6 meters below ground level, and its above ground section is 90cm above natural ground level. This tank is a work in progress and Mr Kerkhof is aware he has to finish the safety part of roofing all over. It currently fenced securely so there is no concern for the safety of visitors to the property.
- 3. Silo at the western end of the property is bird seed storage and is anchored to a 100mm (10cm) concrete pad 10cm thick concrete apron and future drive way ends as shown on the site plan and in time will extend down to the entry point on McKinley Street. It is Mr Kerkhof's aim to have parking on site for 8 cars.