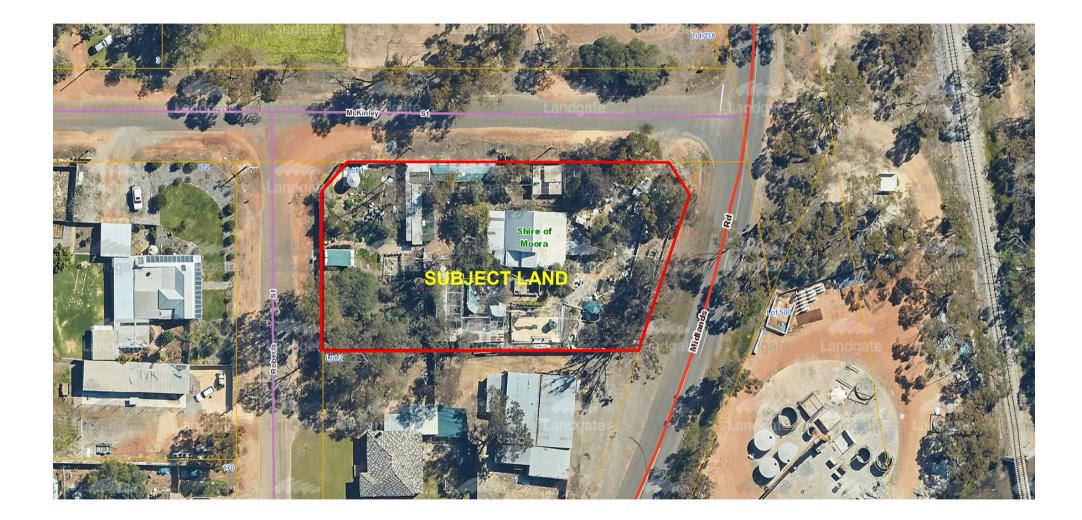

## Land Details:

Lot 1 Midlands Road, Moora (No street address number assigned)

#### Proposal:

- i) Construction and use of a new 60.5m<sup>2</sup> zincalume outbuilding (i.e. shed) adjacent to the land's southern boundary for domestic storage purposes as well as the small scale production/manufacturing of bird nesting boxes; and
- ii) Bird watching by tourists and interested community members using an existing 'hide' located at the western end of the property along its Roberts Street frontage (i.e. Ancillary Tourist Use).

The size of the proposed shed will be 11m x 5.5m and to be built for the purpose of storage.

The proposed shed will be built by Lloyd Baugh and his plans are attached. I have also attached the Engineering specifications provided by Structerre Consulting.