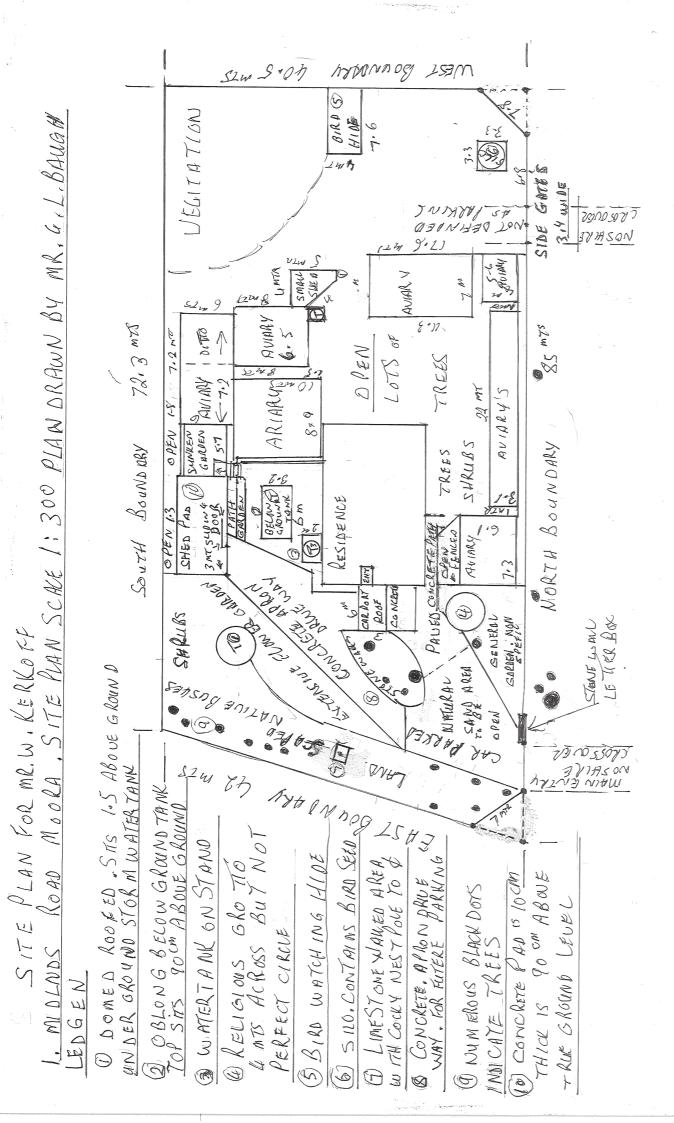

I am responsible for the drawing of the site plan.

I have chosen 1:300 scale, as it is the bigger of the three scales available for the A3 size paper, and Dawn Ardley has advised me to go this way.

Re: Site Plan for Walter Kerkhof.

- 1. We respectfully ask for a reduced set back on the southern boundary. Reasons Are:
  - 1. In 2000, year after the 1999 floods, Mr Kerkhof had the area on that part of the property Filled with yellow sand. He built a double brick retaining wall, with a 120mm space between the two walls with wire ties to suit and filled the cavity with concrete. In the year 2015, he had a 100mm "10cm" pad poured, with the idea he would build his shed. The pad is 1.3 meters off the southern boundary and at the time, regulation specified 1.2meters. The concrete pad is 900 mm (90cm) above the natural lie of the land; this should be a sufficient amount of build up for the future, if Moora ever flooded again. Is this raised position of the pad acceptable? The proposed shed is not visible to any of the neighbours.
  - 2. There are a number of large native trees on the property, York gums, Salmon gums, Blue gums, Mallee, that it is very obviously that, due to their size, could quite possibly have been in place before Moora town was gazetted. There are some Acacia's, Ornamentals, a large Palm in the front of the residence that would be 15 meters high. Some Melaleucas (Tea tree) plus other species that were planted before Mr Kerkhof purchased the property. Mr Kerkhof has also planted various types of trees since he has lived there. Mr Kerkhof is a very conscientious gardener and conservationist and is very dedicated to his cause in caring for Carnaby Black Cockies. His work in this field of caring for the Carnaby is widely known and is continuing growing.
  - 3. It is because of his passion for and caring for the Carnaby, that I made comment on (5), on the site plan is his bird watching hide. He has built this himself and while not complying with any building laws or regulations, we therefore respectfully ask that it be allowed , as it is a very big draw card for bird enthusiasts, young and old alike and does bring in good tourism numbers, to the town of Moora. It is on the west boundary for the easy access for Tourists and orderly control of tourists. It is most preferable for the hide to be where it is, as because of space constraints in relocation to the feeding area for the birds, which is a large area because of the large number of feeding birds. It is not unusual for there to be between 200 and 250 birds at any one time. Mr Kerkhof funds this feeding programme himself. It is because of his dedication to this programme of caring for these birds that we ask that the position of the hide be allowed to remain. He has erected two directional signs leading to the hide situated on Roberts Street. One

I now refer to the Legend on the site plan and refer to each possible contentious item,

- 1. Domed roofed underground storm water storage tank, the below ground depth is 4 meters and its above ground storage is about 90cm, with a domed roof off & natural ground level rises to 1.5 meters, the tanks over width is 4.2 meters.
- 2. Oblong below ground storm water storage tank is 3.6 meters below ground level, and its above ground section is 90cm above natural ground level. This tank is a work in progress and Mr Kerkhof is aware he has to finish the safety part of roofing all over. It currently fenced securely so there is no concern for the safety of visitors to the property.
- 3. Silo at the western end of the property is bird seed storage and is anchored to a 100mm (10cm) concrete pad 10cm thick concrete apron and future drive way ends as shown on the site plan and in time will extend down to the entry point on McKinley Street. It is Mr Kerkhof's aim to have parking on site for 8 cars.