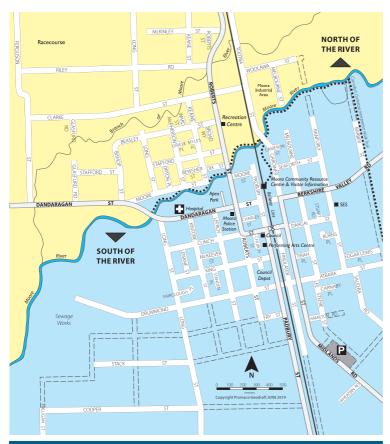

## Recycling Yellow top Bin (Fortnightly rotations)

South of River (blue highlighted)

North of River and other towns (yellow highlighted)

#### **Moora Refuse Site Information**

Address: Located on Airstrip Rd, Moora

Opening Hours: Tuesday, Wednesday and Friday 1pm-5pm

Saturday and Sunday 8am-5pm

Closed: Monday and Thursday, Christmas, News Year's Day & Anzac Day

Passes: Available at the Shire Office Monday - Friday 8am - 4pm or at the Moora Gull Service Station