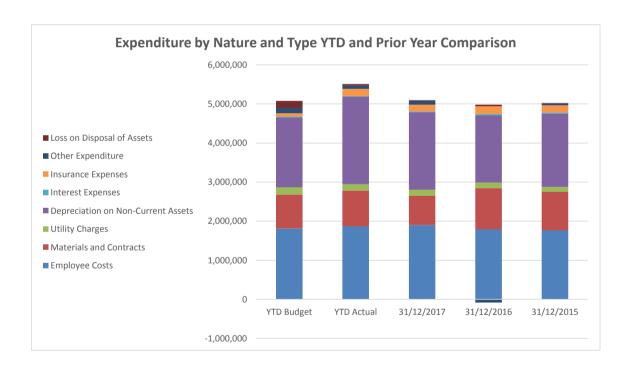

#### Overview

Summary reports and graphical progressive graphs are provided on pages 2 - 4.