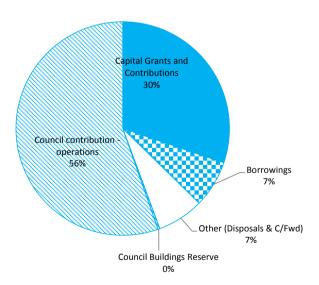

#### Overview

Summary reports and graphical progressive graphs are provided on pages 2 - 4.