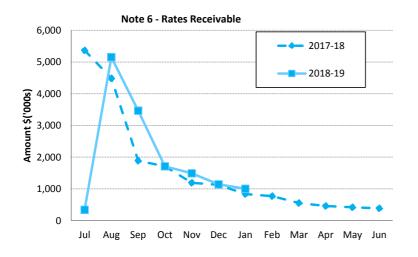

| 1,002,375   | 340,984      |
| % Collected                     | 79.85%      | 92.95%       |

| Receivables - General     | Current | 30 Days | 60 Days | 90+ Days | Total  |
|---------------------------|---------|---------|---------|----------|--------|
|                           | \$      | \$      | \$      | \$       | \$     |
| Receivables - General     | 43,778  | 14,758  | 2,891   | 4,552    | 65,979 |
| Balance per Trial Balance |         |         |         |          |        |
| Sundry Debtors            |         |         |         |          | 65,979 |
| Receivables - Other       |         |         |         |          | 61,579 |
| Total Receivables Genera  | 127,558 |         |         |          |        |

Amounts shown above include GST (where applicable)



**Comments/Notes - Receivables Rates** 

### Note 6 - Accounts Receivable (non-rates)



Note 7: Cash Backed Reserve

| Name                         | Opening<br>Balance | Amended<br>Budget<br>Interest<br>Earned | Actual<br>Interest<br>Earned | Amended<br>Budget<br>Transfers In<br>(+) | Actual<br>Transfers In<br>(+) | Amended<br>Budget<br>Transfers Out<br>(-) | Actual<br>Transfers<br>Out<br>(-) | Amended<br>Budget<br>Closing<br>Balance | Actual YTD<br>Closing Balance |
|------------------------------|--------------------|-----------------------------------------|------------------------------|------------------------------------------|-------------------------------|-------------------------------------------|-----------------------------------|-----------------------------------------|-