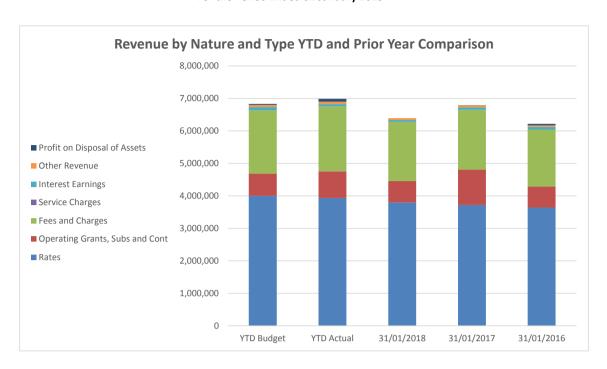

#### Overview

Summary reports and graphical progressive graphs are provided on pages 2 - 4.