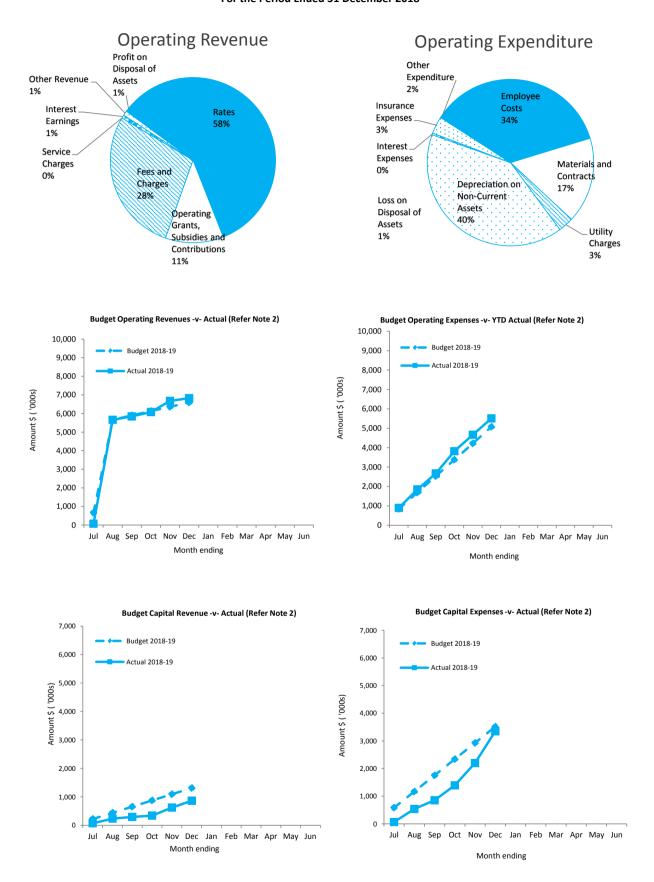

#### Overview

Summary reports and graphical progressive graphs are provided on pages 2 - 4.

### Statement of Financial Activity by reporting program

Is presented on page 6 and shows a surplus as at 31 December 2018 of \$3,937,534.