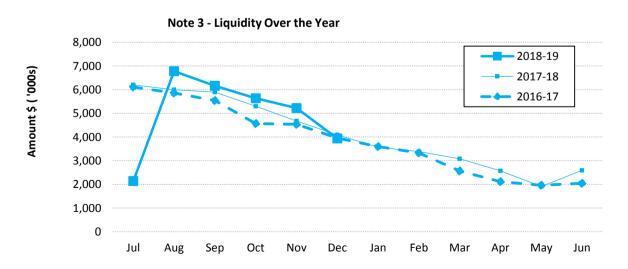

### Statement of Financial Activity by reporting program

Is presented on page 6 and shows a surplus as at 31 December 2018 of \$3,937,534.