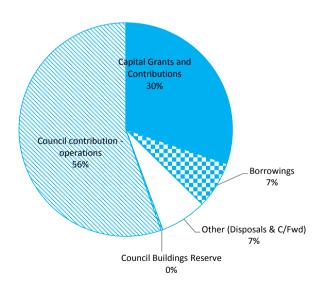

#### Overview

Summary reports and graphical progressive graphs are provided on pages 2 - 4.