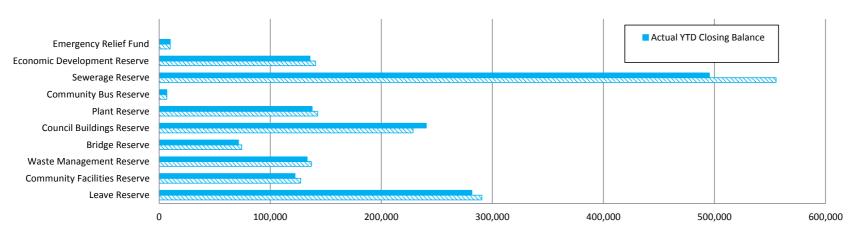

|
| Emergency Relief Fund        | 10,000             | 0                                       | 0                            | 0                                        | 0                             | 0                                         | 0                                 | 10,000                                  | 10,000                        |
|                              | 1,634,750          | 99,000                                  | 0                            | 0                                        | 0                             | (20,000)                                  | 0                                 | 1,713,750                               | 1,634,750                     |

Note 7 - Year To Date Reserve Balance to End of Year Estimate



Note 8: Disposal of Assets

|        |                                       |          | YTD A    | ctual  |          | Amended Budget |          |        |           |  |  |
|--------|---------------------------------------|----------|----------|--------|----------|----------------|----------|--------|-----------|--|--|
| Asset  | •                                     | Net Book |          |        |          | Net Book       |          |        |           |  |  |
| Number | Asset Description                     | Value    | Proceeds | Profit | (Loss)   | Value          | Proceeds | Profit | (Loss)    |  |  |
|        |                                       | \$       | \$       | \$     | \$       | \$             | \$       | \$     | \$        |  |  |
|        | Plant and Equipment