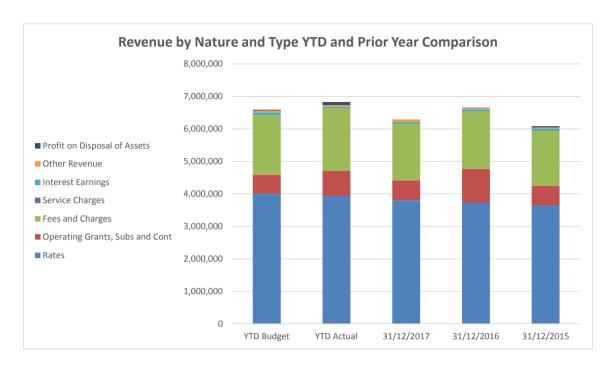

#### Overview

Summary reports and graphical progressive graphs are provided on pages 2 - 4.