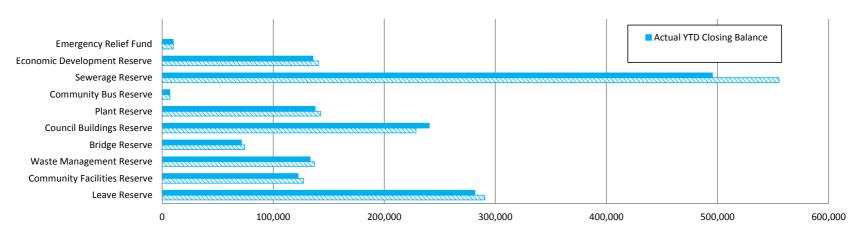

|
| Emergency Relief Fund        | 10,000             | 0                                       | 0                            | 0                                        | 0                             | 0                                         | 0                                 | 10,000                                  | 10,000                        |
|                              | 1,634,750          | 99,000                                  | 0                            | 0                                        | 0                             | (20,000)                                  | 0                                 | 1,713,750                               | 1,634,750                     |

Note 7 - Year To Date Reserve Balance to End of Year Estimate



**Note 8: Disposal of Assets** 

|        |                                       | YTD Actua |          |        | Amended Budget |          |          |        |           |
|--------|---------------------------------------|-----------|----------|--------|----------------|----------|----------|--------|-----------|
| Asset  | •                                     | Net Book  |          |        |                | Net Book |          |        |           |
| Number | Asset Description                     | Value     | Proceeds | Profit | (Loss)         | Value    | Proceeds | Profit | (Loss)    |
|        |                                       | \$        | \$       | \$     | \$             | \$       | \$       | \$     | \$        |
|        | Plant and Equipment                   |