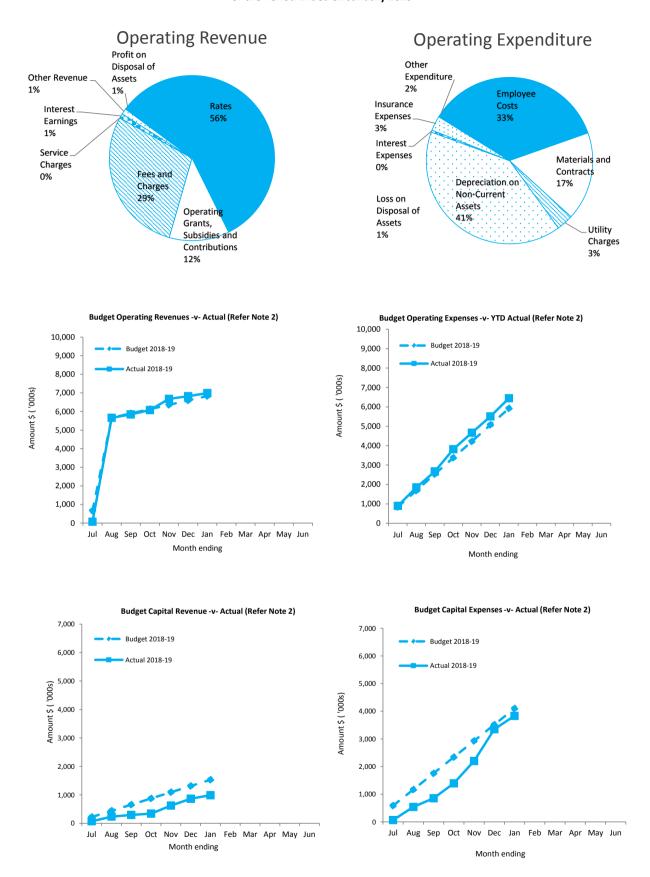

#### Overview

Summary reports and graphical progressive graphs are provided on pages 2 - 4.

### Statement of Financial Activity by reporting program

Is presented on page 6 and shows a surplus as at 31 December 2018 of \$3,937,534.

### **Items of Significance**

The material variance adopted by the Shire of Moora for the 2018/19 year is \$5,000 or 5% whichever is the greater. A full listing and explanation of all items considered of material variance is disclosed in Note 2.