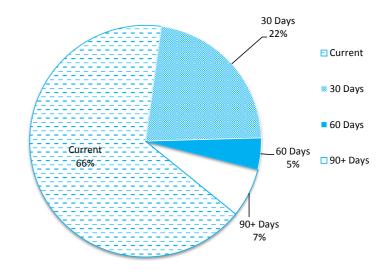

| 92.95%       |

| Receivables - General     | Current | 30 Days | 60 Days | 90+ Days | Total  |
|---------------------------|---------|---------|---------|----------|--------|
|                           | \$      | \$      | \$      | \$       | \$     |
| Receivables - General     | 43,778  | 14,758  | 2,891   | 4,552    | 65,979 |
| Balance per Trial Balance |         |         |         |          |        |
| Sundry Debtors            |         |         |         |          | 65,979 |
| Receivables - Other       |         |         |         |          | 61,579 |
| Total Receivables Genera  | 127,558 |         |         |          |        |

Amounts shown above include GST (where applicable)



**Comments/Notes - Receivables Rates** 

### Note 6 - Accounts Receivable (non-rates)



Note 7: Cash Backed Reserve

| Name                         | Opening<br>Balance | Amended<br>Budget<br>Interest<br>Earned | Actual<br>Interest<br>Earned | Amended<br>Budget<br>Transfers In<br>(+) | Actual<br>Transfers In<br>(+) | Amended<br>Budget<br>Transfers Out<br>(-) | Actual<br>Transfers<br>Out<br>(-) | Amended<br>Budget<br>Closing<br>Balance | Actual YTD<br>Closing Balance |
|------------------------------|--------------------|-----------------------------------------|------------------------------|------------------------------------------|-------------------------------|-------------------------------------------|-----------------------------------|-----------------------------------------|-------------------------------|
|                              | \$                 | \$