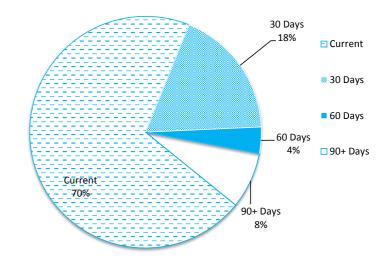

% Compares current ytd actuals to annual budget

|                                    |      | Prior Year 31 |           | C          | urrent Year |
|------------------------------------|------|---------------|-----------|------------|-------------|
| Financial Position                 |      | Dec 2017      | 3:        | L Dec 2018 |             |
| Adjusted Net Current Assets        | 96%  | \$            | 4,092,257 | \$         | 3,937,533   |
| Cash and Equivalent - Unrestricted | 88%  | \$            | 3,496,253 | \$         | 3,071,415   |
| Cash and Equivalent - Restricted   | 79%  | \$            | 2,067,082 | \$         | 1,634,749   |
| Receivables - Rates                | 102% | \$            | 1,126,169 | \$         | 1,145,000   |
| Receivables - Other                | 125% | \$            | 40,868    | \$         | 51,157      |
| Payables                           | 47%  | \$            | 298,588   | \$         | 139,377     |