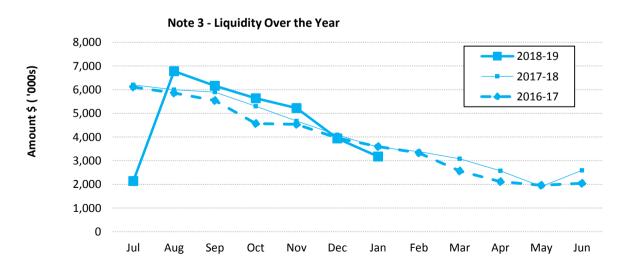

rrowings        |      | (348,414)    | (144,084)      | (161,288)   |
|                                                |      | (1,238,649)  | (965,678)      | (898,514)   |
| Less: Cash Reserves                            | 7    | (1,634,750)  | (2,067,082)    | (1,634,750) |
| Less: Current Loans Clubs/Institutions         |      | (20,036)     | (6,790)        | (7,660)     |
| Add: Current Portion of Long Term Borrowings   |      | 348,414      | 144,084        | 161,288     |
| Add: Leave Liability Not Required to be Funded |      | 281,514      | 112,323        | 281,514     |
|                                                |      |              |                |             |
| Net Current Funding Position                   |      | 2,588,695    | 3,567,310      | 3,172,626   |



**Comments - Net Current Funding Position** 

Note 4: Cash and Investments

|     |                        |              |            |        | Total     |             | Interest | Maturity  |
|-----|------------------------|--------------|------------|--------|-----------|-------------|----------|-----------|
|     |                        | Unrestricted | Restricted | Trust  | Amount    | Institution | Rate     | Date      |
|     |                        | \$           | \$         | \$     | \$        |             |          |           |
| (a) | Cash Deposits          |              |            |        |           |             |          |           |
|     | Municipal Bank Account | 476,348      |            |        | 476,348   | Westpac     | 0.25%    | At Call   |
|     |