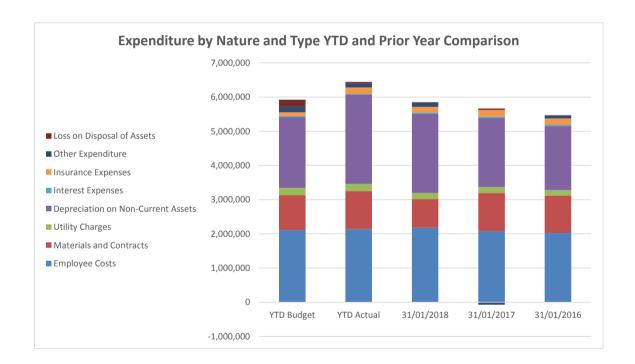

#### Overview

Summary reports and graphical progressive graphs are provided on pages 2 - 4.