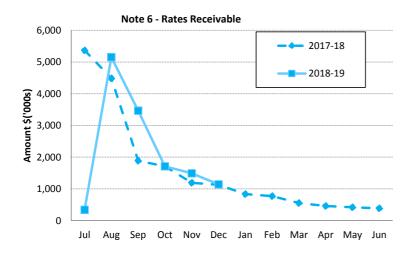

% Compares current ytd actuals to annual budget

|                                    |      | Prior Year 31 |           | C          | urrent Year |
|------------------------------------|------|---------------|-----------|------------|-------------|
| Financial Position                 |      | Dec 2017      | 3:        | L Dec 2018 |             |
| Adjusted Net Current Assets        | 96%  | \$            | 4,092,257 | \$         | 3,937,533   |
| Cash and Equivalent - Unrestricted | 88%  | \$            | 3,496,253 | \$         | 3,071,415   |
| Cash and Equivalent - Restricted   | 79%  | \$            | 2,067,082 | \$         | 1,634,749   |
| Receivables - Rates                | 102% | \$            | 1,126,169 | \$         | 1,145,000   |
| Receivables - Other                | 125% | \$            | 40,868    | \$         | 51,157      |
| Payables                           | 47%  | \$            | 298,588   | \$         | 139,377     |